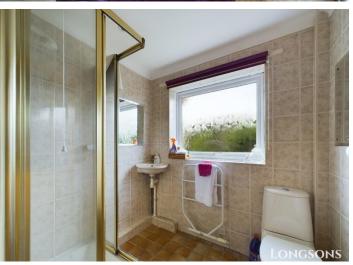

## **Shower Room**

Shower cubicle, wash basin, WC, fully tiled walls, electric towel radiator, obscure glass UPVC double glazed window to side aspect, tiles to floor.