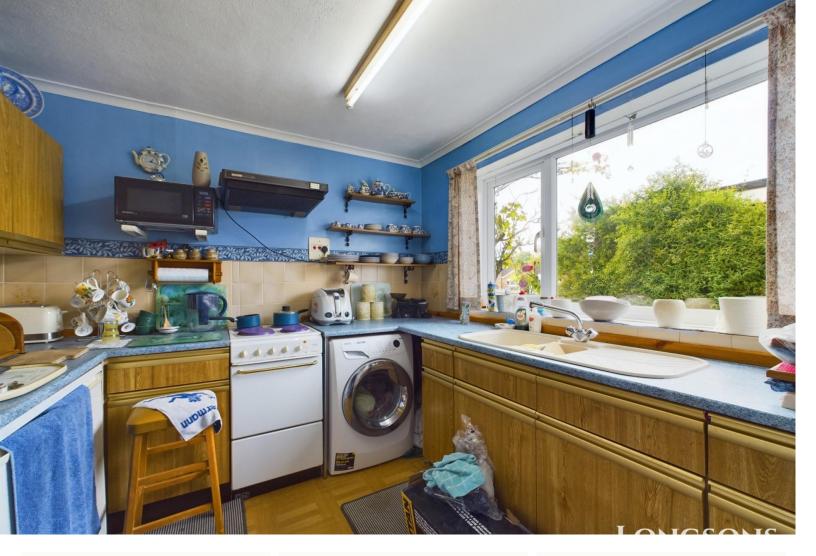

# Kitchen

# 9'7" (2.92m) x 8'11" (2.72m) Fitted kitchen units to wall and floor,

work surface over, composite one and half bowl sink unit with mixer tap and drainer, space for electric oven, space and plumbing for washing machine, built in cupboard housing electric warm air heating system, UPVC double glazed window to side aspect.