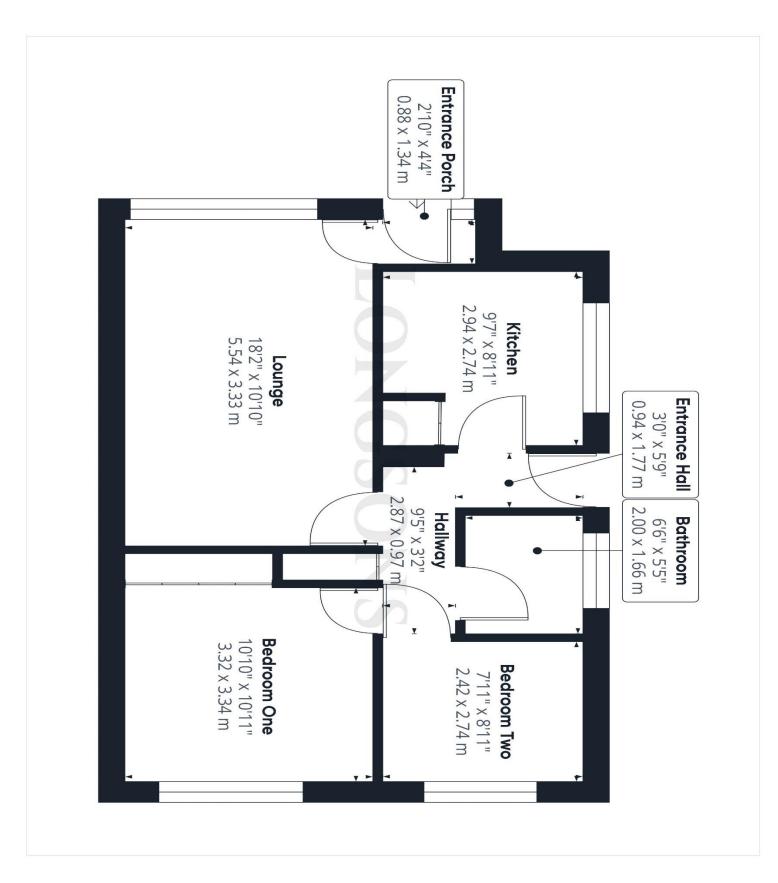

Briefly, the property offers entrance hall, lounge, entrance porch, kitchen, two bedrooms, shower room, garage, parking, gardens, UPVC double glazing and electric warm air heating.

#### **Entrance Hall**

UPVC double glazed entrance door to side aspect, built in cupboard, radiator.

## Lounge

18'2" (5.54m) x 10'10" (3.3m)
UPVC double glazed window to front aspect.

## **Entrance Porch**

UPVC double glazed entrance door to front aspect.

# Kitchen

# 9'7" (2.92m) x 8'11" (2.72m) Fitted kitchen units to wall and floor,

work surface over, composite one and half bowl sink unit with mixer tap and drainer, space for electric oven, space and plumbing for washing machine, built in cupboard housing electric warm air heating system, UPVC double glazed window to side aspect.

## Bedroom One 10'10" (3.3m) x 10'11" (3.33m)

Fitted wardrobes, UPVC double glazed window to rear aspect, electric storage heater.

# Bedroom Two 7'11" (2.41m) x 8'11" (2.72m)

UPVC double glazed window to rear aspect, electric storage heater.

## **Shower Room**

Shower cubicle, wash basin, WC, fully tiled walls, electric towel radiator, obscure glass UPVC double glazed window to side aspect, tiles to floor.

### arage

Main up and over door to front aspect, entrance door opening to rear garden, obscure glass UPVC double glazed window to rear aspect, electric light and power.