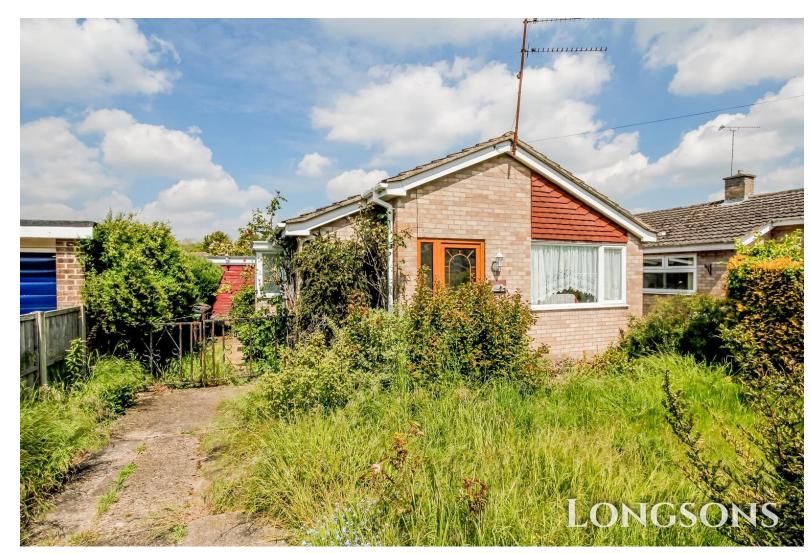

# Longfields, Swaffham, PE37 7RH

CHAIN FREE!! A detached two bedroom bungalow situated on the popular Longfields development in Swaffham. The property offers garage, parking, gardens, and UPVC double glazing.

Offers in excess of £240,000 Freehold

CHAIN FREE!! Situated on the popular Longfields development in Swaffham Longsons are delighted to bring to the market this two bedroom detached bungalow. The property offers garage, parking, gardens and UPVC double glazing.

#### **Outside Front**

The front garden is laid to lawn, shrubs to borders, driveway providing off road parking, outside light, outside tap, gated access to rear garden.