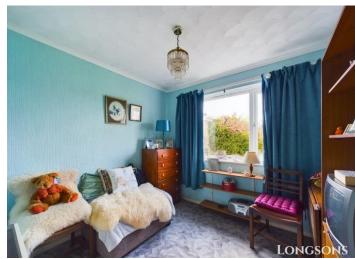

# Bedroom Two 7'11" (2.41m) x 8'11" (2.72m)

UPVC double glazed window to rear aspect, electric storage heater.

## Bedroom One 10'10" (3.3m) x 10'11" (3.33m)

Fitted wardrobes, UPVC double glazed window to rear aspect, electric storage heater.