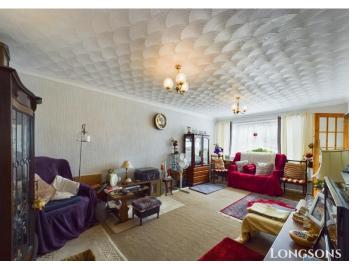

## Lounge

18'2" (5.54m) x 10'10" (3.3m)
UPVC double glazed window to front aspect.