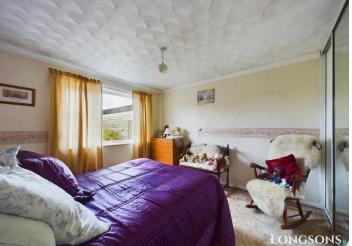

## Bedroom One 10'10" (3.3m) x 10'11" (3.33m)

Fitted wardrobes, UPVC double glazed window to rear aspect, electric storage heater.