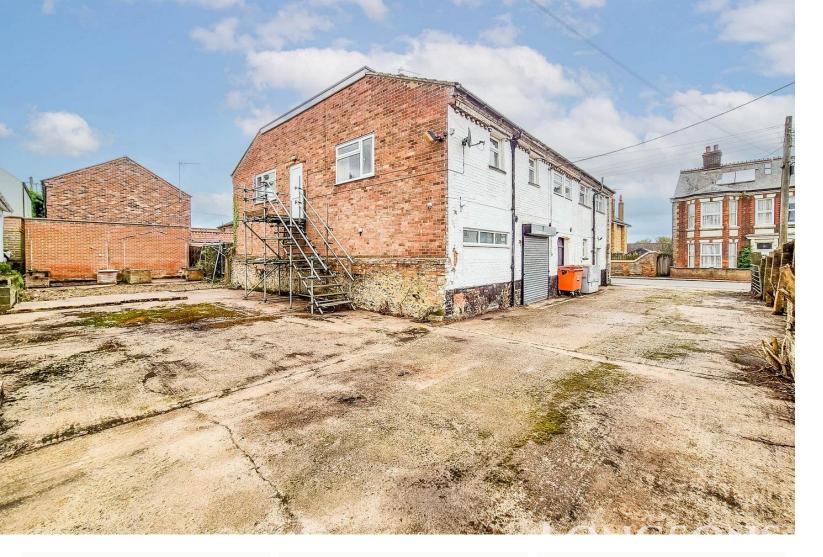

## 46 Station Street, Swaffham, PE37 7HP

CHAIN FREE! Large detached property offered for sale. Planning permission has been previously granted although has now lapsed for conversion to four one bedroom flats and a two bedroom house, all with parking and good access to Station Street. This a substantial property with lots of potential.

Large detached property, conveniently situated close to town centre, offered for sale with NO ONWARD CHAIN.

Formally used as a commercial property with a spacious one bedroom flat. Planning permission had been previously granted although has now lapsed for conversion to four one bedroom flats and a two bedroom house, all with parking and good access to Station Street. This a substantial property offering lots of potential.

- Development Opportunity
- Close to Town Centre
- Parking
- Substantial Property
- Heaps Of Potential