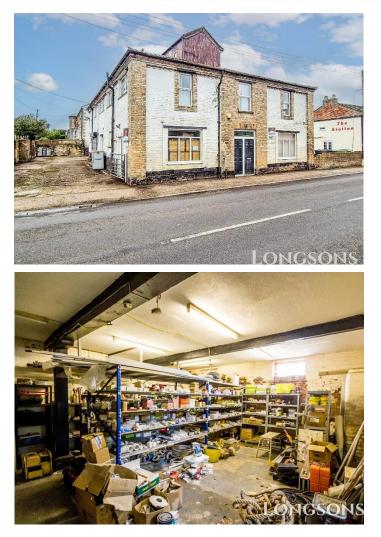

## 46 Station Street, Swaffham, PE37 7HP

CHAIN FREE! Large detached property offered for sale. Planning permission has been previously granted although has now lapsed for conversion to four one bedroom flats and a two bedroom house, all with parking and good access to Station Street. This a substantial property with lots of potential.

Large detached property, conveniently situated close to town centre, offered for sale with NO ONWARD CHAIN.

Formally used as a commercial property with a spacious one bedroom flat. Planning permission had been previously granted although has now lapsed for conversion to four one bedroom flats and a two bedroom house, all with parking and good access to Station Street. This a substantial property offering lots of potential.

A great opportunity for developers!

SWAFFHAM

Swaffham is a popular Norfolk market town with a good selection of shops, pubs and restaurants. The town is well catered for with a Waitrose and other supermarkets, an excellent Saturday market, three doctors surgeries, free parking throughout the town and also primary, secondary and higher schools. There is easy access to the A47 with Kings Lynn approx 15 miles and approx 30 miles to the city of Norwich, with excellent bus services to local villages and surrounding towns and cities.

- Development Opportunity
- Close to Town Centre
- Parking
- Substantial Property
- Heaps Of Potential