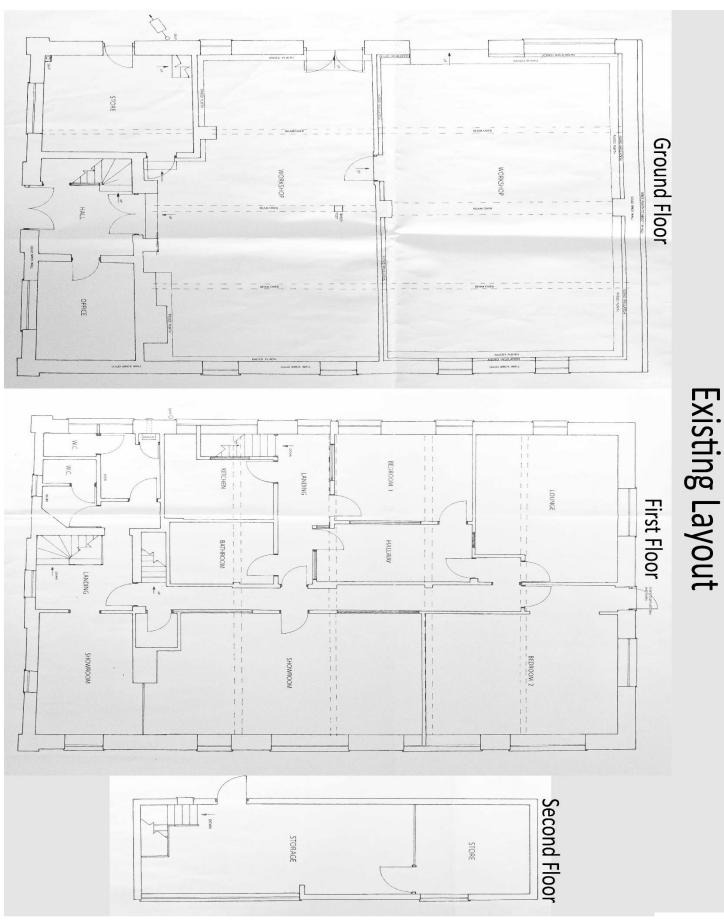

## 46 Station Street, Swaffham, PE37 7HP

CHAIN FREE! Large detached property offered for sale. Planning permission has been previously granted although has now lapsed for conversion to four one bedroom flats and a two bedroom house, all with parking and good access to Station Street. This a substantial property with lots of potential.

Large detached property, conveniently situated close to town centre, offered for sale with NO ONWARD CHAIN.

Formally used as a commercial property with a spacious one bedroom flat. Planning permission had been previously granted although has now lapsed for conversion to four one bedroom flats and a two bedroom house, all with parking and good access to Station Street. This a substantial property offering lots of potential.

- Development Opportunity
- Close to Town Centre
- Parking
- Substantial Property
- Heaps Of Potential