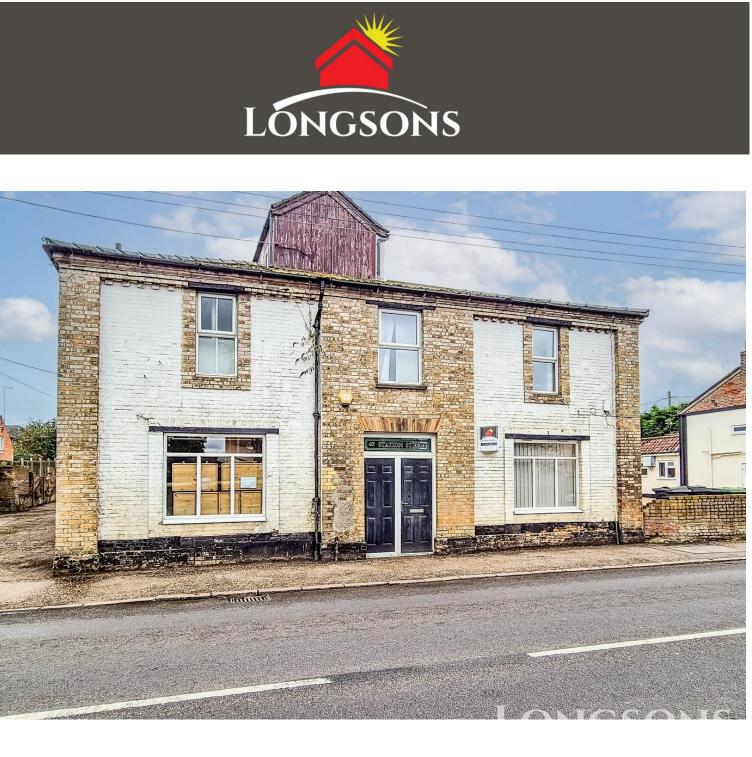

## 46 Station Street, Swaffham, PE37 7HP

CHAIN FREE! Large detached property offered for sale. Planning permission has been previously granted although has now lapsed for conversion to four one bedroom flats and a two bedroom house, all with parking and good access to Station Street. This a substantial property with lots of potential.

Large detached property, conveniently situated close to town centre, offered for sale with NO ONWARD CHAIN.

Formally used as a commercial property with a spacious one bedroom flat. Planning permission had been previously granted although has now lapsed for conversion to four one bedroom flats and a two bedroom house, all with parking and good access to Station Street. This a substantial property offering lots of potential.

A great opportunity for developers!

SWAFFHAM

Swaffham is a popular Norfolk market town with a good selection of shops, pubs and restaurants. The town is well catered for with a Waitrose and other supermarkets, an excellent Saturday market, three doctors surgeries, free parking throughout the town and also primary, secondary and higher schools. There is easy access to the A47 with Kings Lynn approx 15 miles and approx 30 miles to the city of Norwich, with excellent bus services to local villages and surrounding towns and cities.