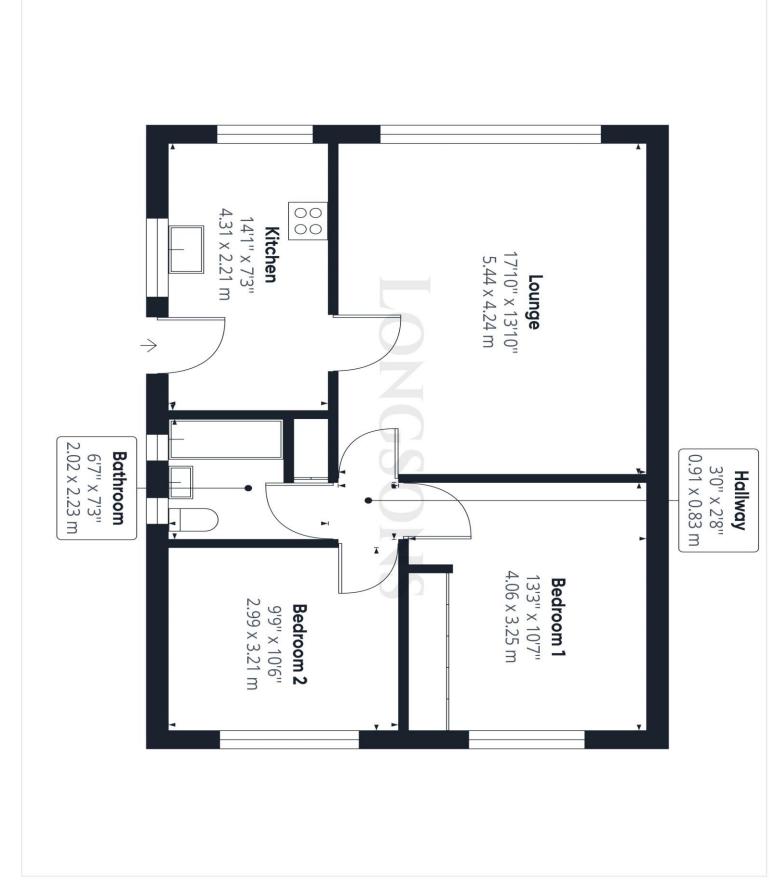

Viewing is highly recommended.

Briefly the property offers kitchen, lounge/dining room, inner hall, two bedrooms, bathroom, gardens, parking, oil central heating and UPVC double glazing.

# 14'1" (4.29m) x 7'3" (2.21m)

Fitted kitchen units to wall and floor, work surface over, stainless steel sink unit with mixer tap and drainer, space for electric oven with extractor hood over, space and plumbing for washing machine and dishwasher, space for tall upright fridge/freezer, entrance door opening to side aspect, tiled splashback, UPVC double glazed windows to front and side aspects, wall mounted oil fired central heating boiler, tiles to floor.

#### **Lounge/Dining Room** 17'10" (5.44m) x 13'10" (4.22m)

UPVC double glazed window to front aspect, radiator.

### **Inner Hall**

Loft access.

#### **Bedroom One** 13'3" (4.04m) x 10'7" (3.23m)

Modern fitted wardrobes with sliding doors, UPVC double glazed window to rear aspect, radiator.

### **Bedroom Two** 9'9" (2.97m) x 10'6" (3.2m)

UPVC double glazed window to rear aspect, modern fitted wardrobes with mirrored sliding doors, radiator.

#### **Bathroom**

Bathroom suite comprising bath with shower over, wash basin, WC, fully tiled walls, built in cupboard housing hot water cylinder, tiles to floor, two obscure glass UPVC double glazed windows to side aspects, radiator.