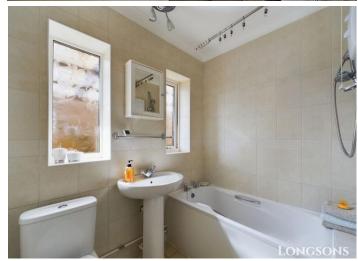

#### **Bathroom**

Bathroom suite comprising bath with shower over, wash basin, WC, fully tiled walls, built in cupboard housing hot water cylinder, tiles to floor, two obscure glass UPVC double glazed windows to side aspects, radiator.