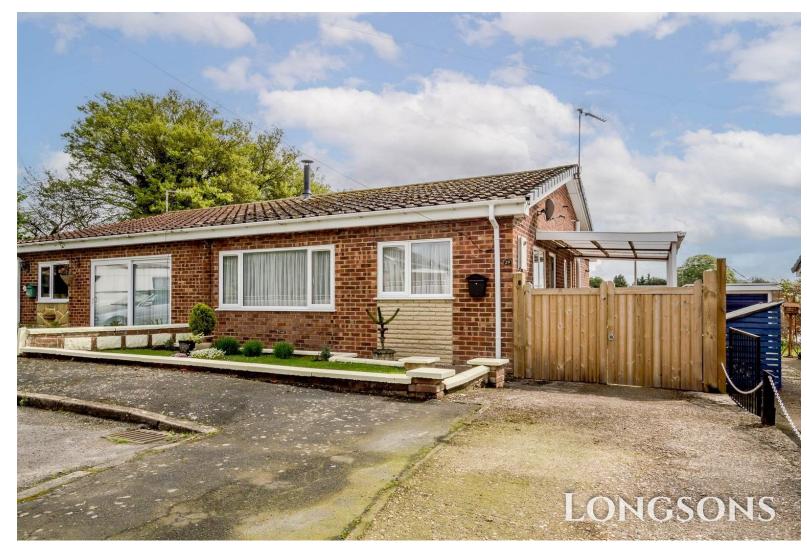

## Sydney Dye Court, Sporle, Kings Lynn, PE32 2EE

A well presented two bedroom semi-detached bungalow situated in the popular village of Sporle. The property offers gardens, parking, oil central heating and UPVC double glazing. Viewing is highly recommended.

Price £210,000 Freehold

Situated in the popular village of Sporle, Longsons are delighted to bring to the market this well presented two bedroom semi-detached bungalow. The property offers well maintained gardens, parking, oil fired central heating and UPVC double glazing.

#### **Outside Front**

The front garden is laid to lawn, wooden double gates providing access to rear garden, driveway providing off road parking.