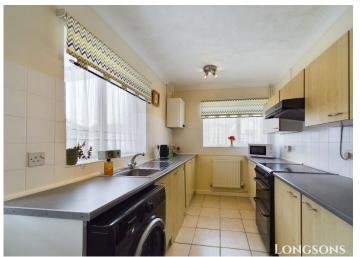

# 14'1" (4.29m) x 7'3" (2.21m)

Fitted kitchen units to wall and floor, work surface over, stainless steel sink unit with mixer tap and drainer, space for electric oven with extractor hood over, space and plumbing for washing machine and dishwasher, space for tall upright fridge/freezer, entrance door opening to side aspect, tiled splashback, UPVC double glazed windows to front and side aspects, wall mounted oil fired central heating boiler, tiles to floor.