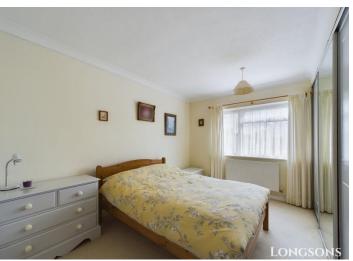

#### **Bedroom One** 13'3" (4.04m) x 10'7" (3.23m)

Modern fitted wardrobes with sliding doors, UPVC double glazed window to rear aspect, radiator.

### **Bedroom Two** 9'9" (2.97m) x 10'6" (3.2m)

UPVC double glazed window to rear aspect, modern fitted wardrobes with mirrored sliding doors, radiator.