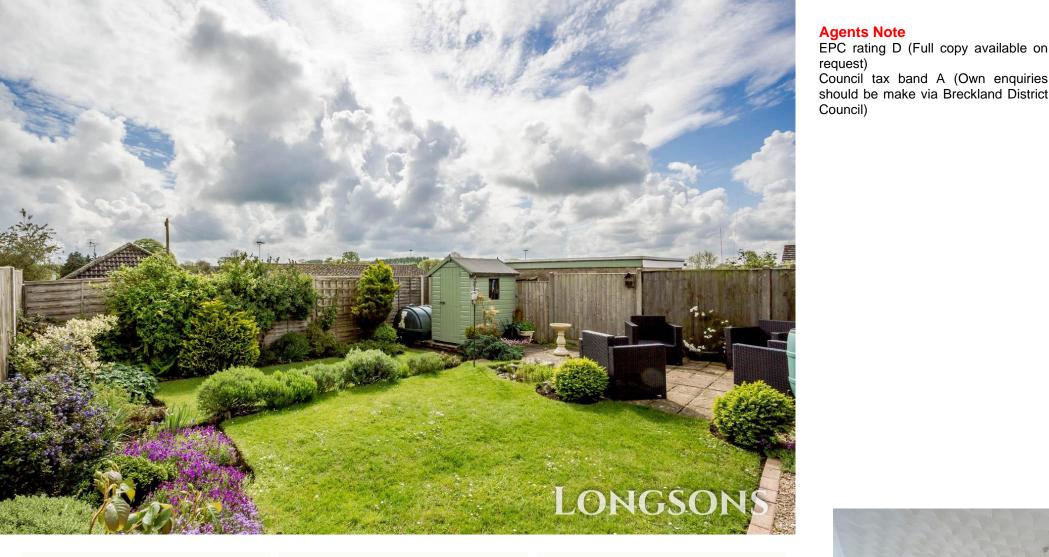

#### **Rear and Side Garden**

Covered area to side, rear garden laid to lawn, paved patio seating area, wooden garden shed, shrubs and plants to beds and borders, outside light, outside tap, wooden fence to perimeter, gated access to front.