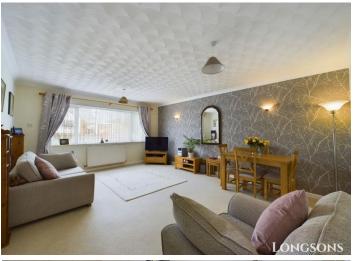

#### **Lounge/Dining Room** 17'10" (5.44m) x 13'10" (4.22m)

UPVC double glazed window to front aspect, radiator.