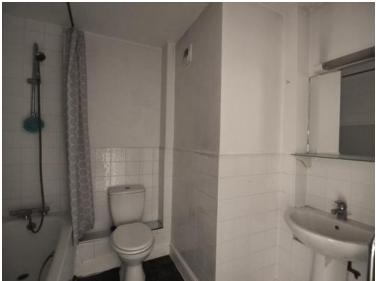

The kitchen is compact with wall and floor units and room for a washing machine and fridge freezer.

The bedrooms are both good size doubles with lots of light and mirrored built-in wardrobes.

The internal bathroom has a white three piece suite with shower over the bath.