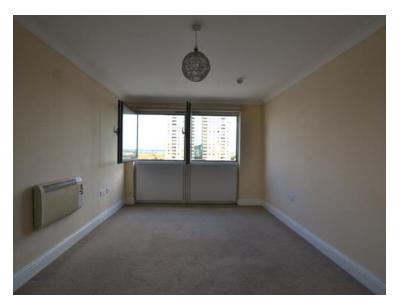

Entrance is via a secure communal door with key fob and entry phone system. Two lifts travel to all floors, so you don't have to worry about taking the stairs (unless you really want to!)

The main room in the flat is the lounge which has two large windows at one end and an archway into the kitchen area at the other. It's a large square room which is bathed in light throughout the day.