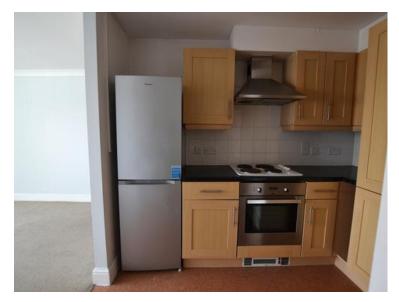

The kitchen is compact with wall and floor units and room for a washing machine and fridge freezer.

The bedrooms are both good size doubles with lots of light and mirrored built-in wardrobes.

The internal bathroom has a white three piece suite with shower over the bath.