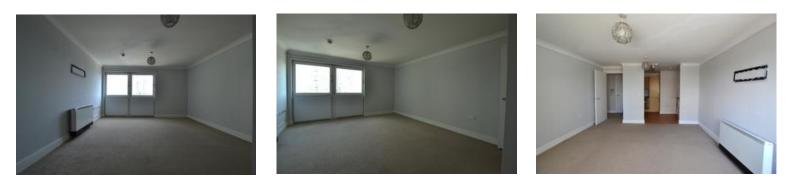

Entrance is via a secure communal door with key fob and entry phone system. Two lifts travel to all floors, so you don't have to worry about taking the stairs (unless you really want to!)

The main room in the flat is the lounge which has two large windows at one end and an archway into the kitchen area at the other. It's a large square room which is bathed in light throughout the day.

This is a bright and spacious flat with generously sized rooms and two handy storage cupboards in the hallway.

An ideal first time buy or investment flat. Chain free. 108 years remaining on the lease.