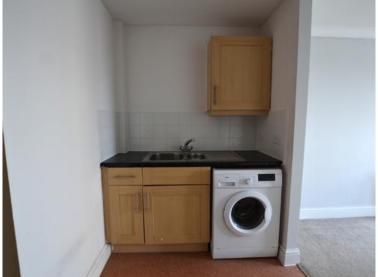

The kitchen is compact with wall and floor units and room for a washing machine and fridge freezer.

The bedrooms are both good size doubles with lots of light and mirrored built-in wardrobes.

The internal bathroom has a white three piece suite with shower over the bath.