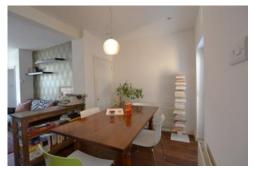

To the front is the lounge area with large bay window, open fireplace, built-in shelving units and under-stairs cupboard.

Next is the dining area, with glazed door to the back garden and under-stairs cupboard. Opposite the dining area, and a continuation of the built-in storage from the lounge is a desk area, perfect for working from home (or doing homework!!)