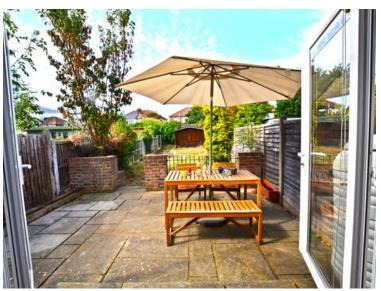

The patio area immediately to the rear of the kitchen is a good size, for entertaining or family meals al-fresco.