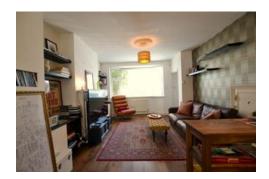

To the front is the lounge area with large bay window, open fireplace, built-in shelving units and under-stairs cupboard.

Next is the dining area, with glazed door to the back garden and under-stairs cupboard. Opposite the dining area, and a continuation of the built-in storage from the lounge is a desk area, perfect for working from home (or doing homework!!)