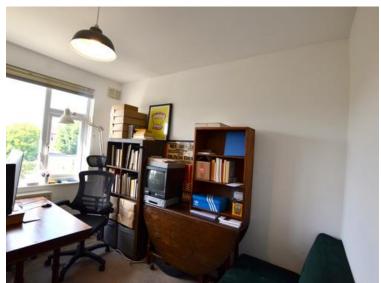

To the front is the lounge area with large bay window, open fireplace, built-in shelving units and under-stairs cupboard.

Next is the dining area, with glazed door to the back garden and under-stairs cupboard. Opposite the dining area, and a continuation of the built-in storage from the lounge is a desk area, perfect for working from home (or doing homework!!)