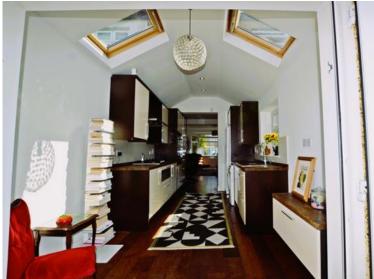

The kitchen is part of the extension. This is a very light and bright area with window to the side of the garden, skylights above and the glazed doors onto the patio. The kitchen appliances are all built-in to present a streamlined look. There's plenty of unit space including a tall-man unit and wine rack.

At the back of the kitchen is a small area, ideal for children to play or have their own mini-dining table, with built-in seat/storage, which is great for hiding away toys at the end of the day.

The glazed doors from both the kitchen and dining area have built-in blinds, again helping to create the streamlined finish.