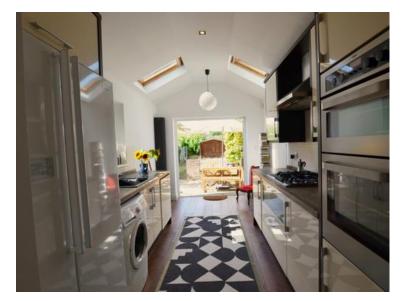

The kitchen is part of the extension. This is a very light and bright area with window to the side of the garden, skylights above and the glazed doors onto the patio. The kitchen appliances are all built-in to present a streamlined look. There's plenty of unit space including a tall-man unit and wine rack.

At the back of the kitchen is a small area, ideal for children to play or have their own mini-dining table, with built-in seat/storage, which is great for hiding away toys at the end of the day.

The glazed doors from both the kitchen and dining area have built-in blinds, again helping to create the streamlined finish.

The patio area immediately to the rear of the kitchen is a good size, for entertaining or family meals al-fresco.