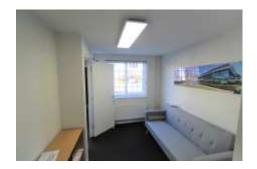

#### Description

The property comprises a prominent ground floor office.

The office benefits from excellent natural light, emulsion coated walls, carpet covered flooring and strip lighting throughout.

The ground floor comprises of a modern reception area with two additional offices.