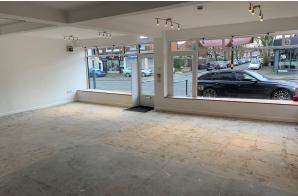

#### Description

The property comprises of a prominent, double-fronted retail premises with associated parking to the rear.

The retail premises benefits from double fronted glazed façade with pedestrian access from the fore. Internally, the property is predominantly open plan with rest room and kitchen facilities.