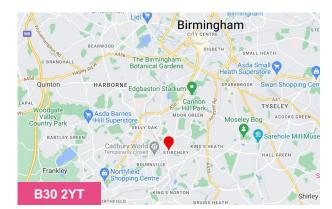

#### Location

The property is predominantly situated on Pershore Road, close to its Junction with Cartland Road, in the Stirchley area of Birmingham.

The property lies approximately 5 miles south of Birmingham City Centre and allows for convenient access to most Midlands towns via the A441.

Communication links are excellent with regular bus services nearby and being situated only 5 miles from Junction 2 of the M42 Motorway providing access to the M6, M5, M42, M40 Motorways.