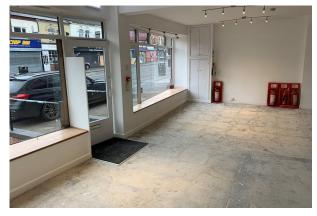

#### Description

The property comprises of a prominent, double-fronted retail premises with associated parking to the rear.

The retail premises benefits from double fronted glazed façade with pedestrian access from the fore. Internally, the property is predominantly open plan with rest room and kitchen facilities.