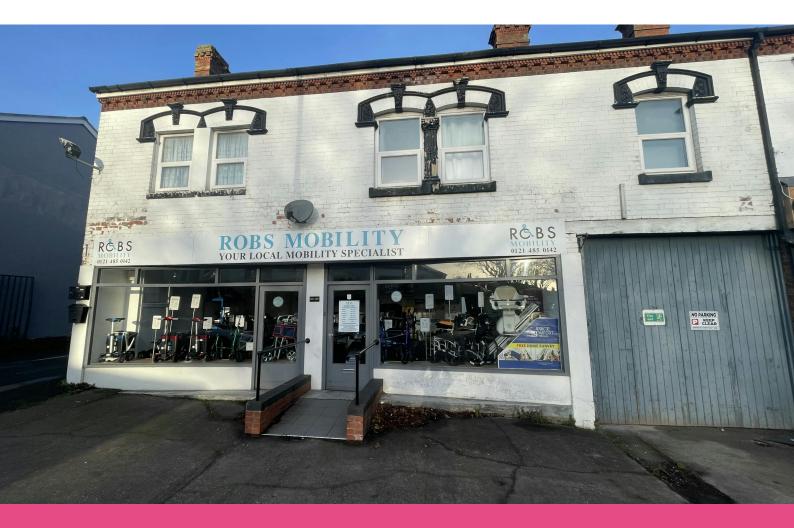

# 1261-1263 Pershore Road, Stirchley

Birmingham, B30 2YT

Double Fronted Retail Premises with Forecourt Parking

**832 sq ft** (77.30 sq m)

#### Description

The property comprises of a prominent, double-fronted retail premises with associated parking to the rear.

The retail premises benefits from double fronted glazed façade with pedestrian access from the fore. Internally, the property is predominantly open plan with rest room and kitchen facilities.