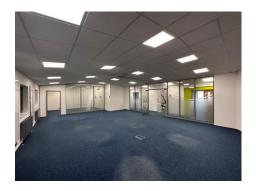

A large a welcoming reception leads of a variety of large open plan space and cellular partitioned offices suites with break out areas and large kitchen/canteen.

A roller shutter door also provides access to the ground floor allowing delivery for larger items if required.

The space has been refurbished to a high standard and includes:

- Air Conditioning
- LED Lighting & Suspended Ceilings
- Floor boxes with power and data
- Gas fired central heating
- Full height glass partitioned offices
- Fitted kitchen on both levels
- Fitted toilet facilities
- Extensive car parking