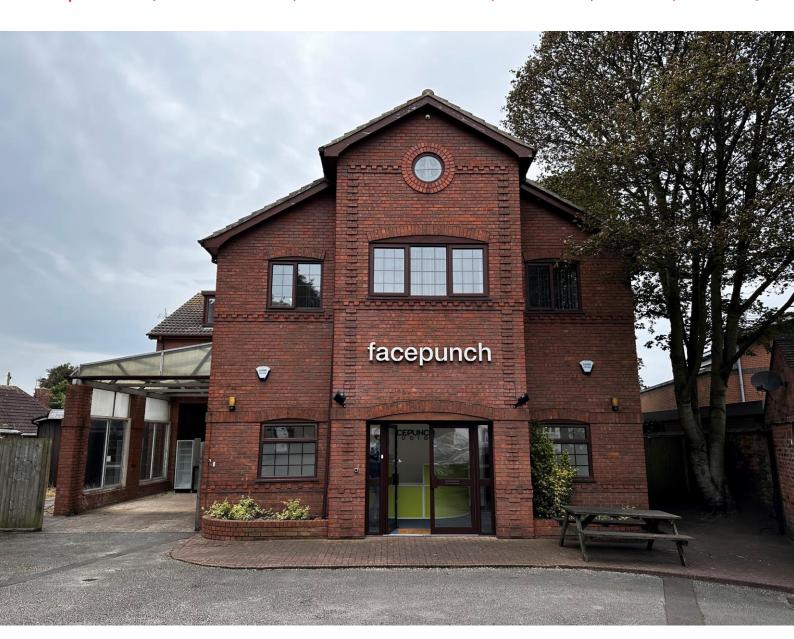

Concept House, Elmore Court, Elmore Green Road, Bloxwich, Walsall, WS3 2QW

# Description

Concept House is situated on a private office development and occupies a commanding position to the rear of the estate.

The building comprises a detached office of traditional construction surmounted by a pitched tiled roof and arranged over ground and first floor levels.