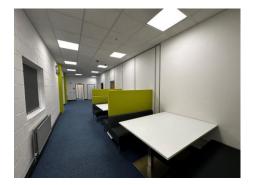

A large a welcoming reception leads of a variety of large open plan space and cellular partitioned offices suites with break out areas and large kitchen/canteen.

A roller shutter door also provides access to the ground floor allowing delivery for larger items if required.

The space has been refurbished to a high standard and includes:

- Air Conditioning
- LED Lighting & Suspended Ceilings
- Floor boxes with power and data
- Gas fired central heating
- Full height glass partitioned offices
- Fitted kitchen on both levels
- Fitted toilet facilities
- Extensive car parking