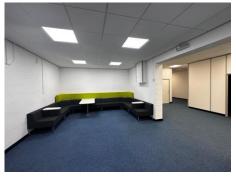

A large a welcoming reception leads of a variety of large open plan space and cellular partitioned offices suites with break out areas and large kitchen/canteen.

A roller shutter door also provides access to the ground floor allowing delivery for larger items if required.

The space has been refurbished to a high standard and includes:

- Air Conditioning
- LED Lighting & Suspended Ceilings
- Floor boxes with power and data
- Gas fired central heating
- Full height glass partitioned offices
- Fitted kitchen on both levels
- Fitted toilet facilities
- Extensive car parking