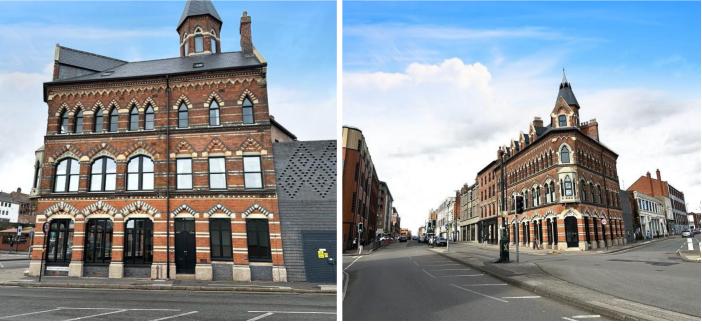

#### Description

Built in 1868 for a Jewellery Business, the Gothic has been offices and a famous Public House over its history. The property occupies a prominent position being arranged over ground and basement levels with double doors allowing for an impressive entrance off Great Hampton Street.

#### Location

The property occupies a prominent roadside position with substantial frontages to both Great Hampton Street and Great Hampton Row just outside of Birmingham City Centre and within Close Proximity to St Pauls Square and Birmingham's historic Jewellery Quarter.