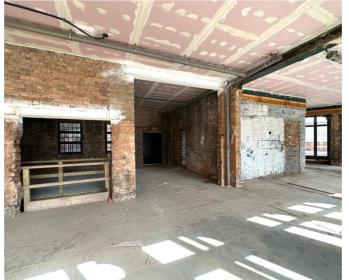

#### Description

Built in 1868 for a Jewellery Business, the Gothic has been offices and a famous Public House over its history. The property occupies a prominent position being arranged over ground and basement levels with double doors allowing for an impressive entrance off Great Hampton Street.

The property was previously a public house and would be ideally suited to being returned to an eating or drinking establishment.

The property has been soft stripped allowing for any new tenant or purchaser to carry out their own personalised fit out and make use of the character this property has to offer.