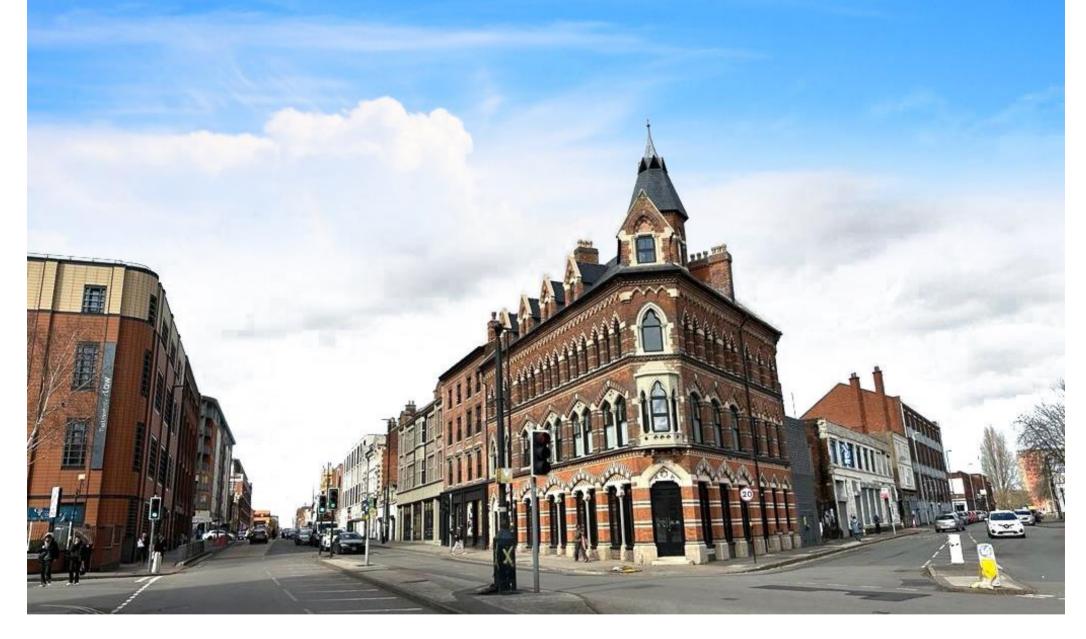

#### Location

The property occupies a prominent roadside position with substantial frontages to both Great Hampton Street and Great Hampton Row just outside of Birmingham City Centre and within Close Proximity to St Pauls Square and Birmingham's historic Jewellery Quarter.

The street is due to be narrowed down and the junction is anticipated to be changing to "Hampton Square" according to the Birmingham City Plan. The Gothic is a key property development on the edge of the historic Jewellery Quarter and will spearhead the future regeneration of the wider Great Hampton Street area.

#### Description

Built in 1868 for a Jewellery Business, the Gothic has been offices and a famous Public House over its history. The property occupies a prominent position being arranged over ground and basement levels with double doors allowing for an impressive entrance off Great Hampton Street.