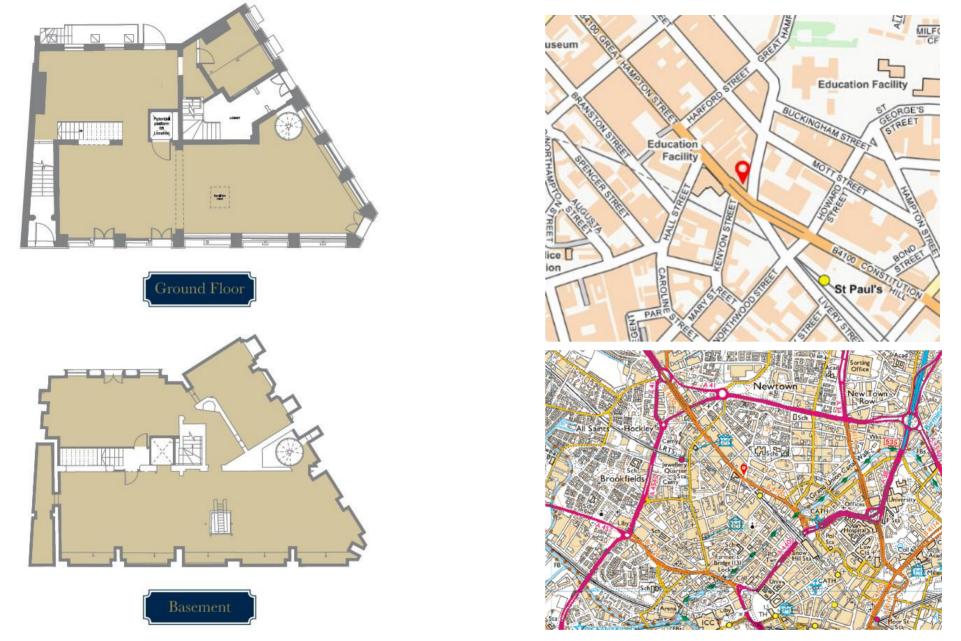

#### Location

The property occupies a prominent roadside position with substantial frontages to both Great Hampton Street and Great Hampton Row just outside of Birmingham City Centre and within Close Proximity to St Pauls Square and Birmingham's historic Jewellery Quarter.

#### Accommodation

| Total        | 3,172 ft2 (295 m2) approximately |
|--------------|----------------------------------|
| Basement     | 1,631 ft2 (152 m2)               |
| Ground Floor | 1,541 ft2 (143 m2)               |