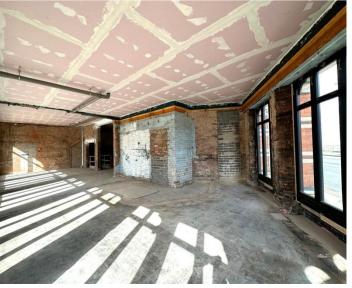

#### Description

Built in 1868 for a Jewellery Business, the Gothic has been offices and a famous Public House over its history. The property occupies a prominent position being arranged over ground and basement levels with double doors allowing for an impressive entrance off Great Hampton Street.

The property was previously a public house and would be ideally suited to being returned to an eating or drinking establishment.

The property has been soft stripped allowing for any new tenant or purchaser to carry out their own personalised fit out and make use of the character this property has to offer.