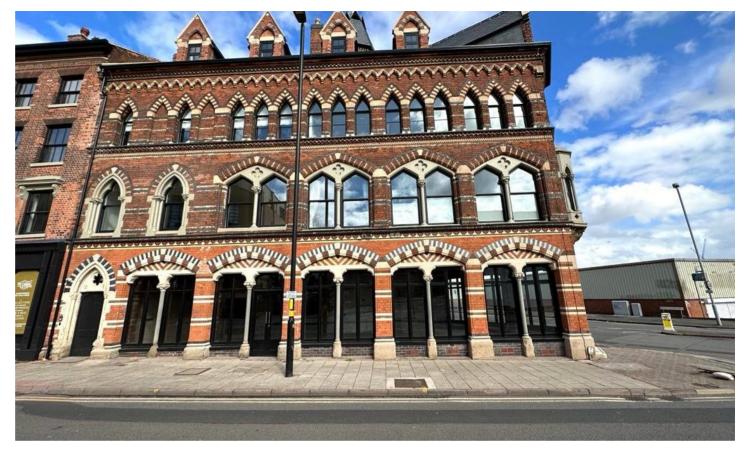

#### Description

Built in 1868 for a Jewellery Business, the Gothic has been offices and a famous Public House over its history. The property occupies a prominent position being arranged over ground and basement levels with double doors allowing for an impressive entrance off Great Hampton Street.

The property was previously a public house and would be ideally suited to being returned to an eating or drinking establishment.

The property has been soft stripped allowing for any new tenant or purchaser to carry out their own personalised fit out and make use of the character this property has to offer.