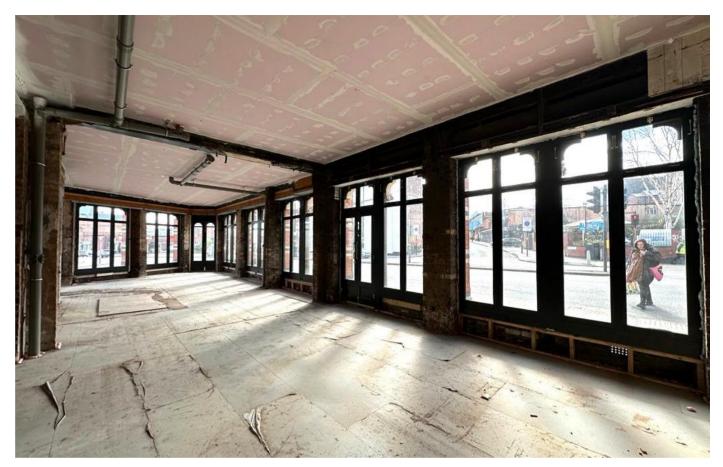

The property was previously a public house and would be ideally suited to being returned to an eating or drinking establishment.

The property has been soft stripped allowing for any new tenant or purchaser to carry out their own personalised fit out and make use of the character this property has to offer.

#### Accommodation

| Total        | 3,172 ft2 (295 m2) approximately |
|--------------|----------------------------------|
| Basement     | 1,631 ft2 (152 m2)               |
| Ground Floor | 1,541 ft2 (143 m2)               |