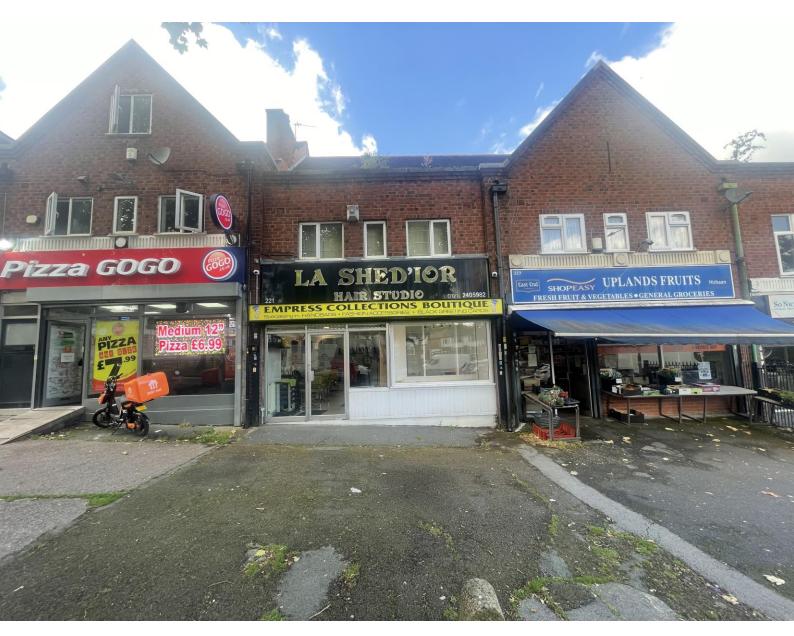

## 221 Sandwell Road, Handsworth, Birmingham, B21 8PD

#### Location

The property is located on Sandwell Road, close to its junction with Oxhill Road, in the Handsworth area of Birmingham.

Sandwell Road (A4040) provides direct access on to A41 (Holyhead Road) which provides arterial route to Birmingham city centre, which is located approximately 4 miles south east.

### Description

The property comprises of a mid-terraced property of traditional masonry construction, with a pitched tiled roof over.

The premises provides lock-up retail premises with glazed retail façade and pedestrian access, open plan retail premises with a cellular treatment room and understairs WC.