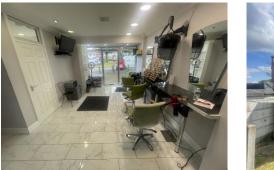

### Description

The property comprises of a mid-terraced property of traditional masonry construction, with a pitched tiled roof over.

The premises provides lock-up retail premises with glazed retail façade and pedestrian access, open plan retail premises with a cellular treatment room and understairs WC.