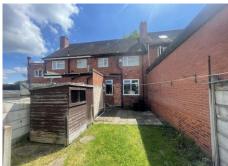

There is a studio flat located to the rear of the premises which provides bedroom, bathroom and kitchen facilities.

An additional first floor flat is accessed via the shop and provides kitchen, lounge, bedroom and bathroom.

Externally there is a rear garden, laid to lawn and forecourt parking.

The property is currently generating a rental of  $\pounds$ 22,500 per annum however it is being sold vacant possession.