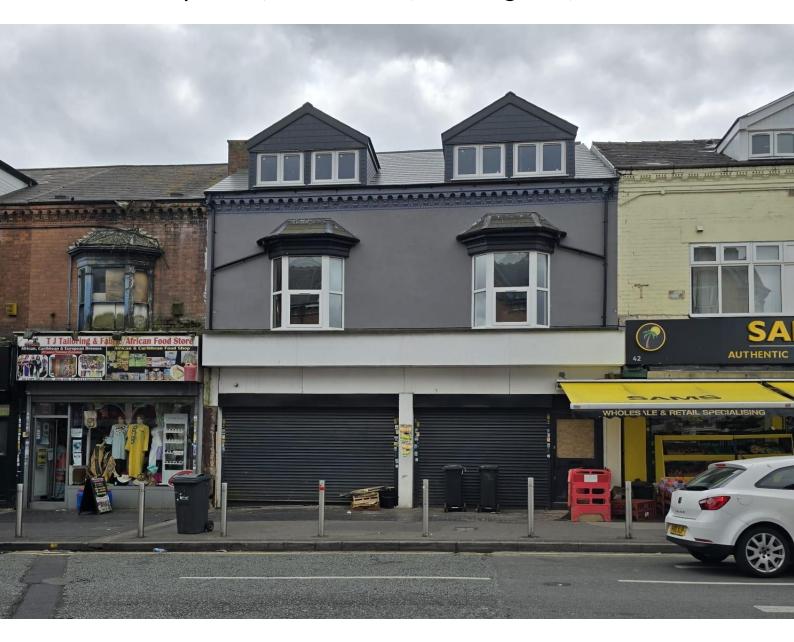

## 46 Cape Hill, Smethwick, Birmingham, B66 4PB

#### Location

The unit is located fronting Cape Hill (A4092), lying close to it's junction with Waterloo Road and Shireland Road.

Cape Hill is a busy high street shopping location, housing a number of local retailers and food outlets along with numerous transport links. It is situated a short walk from the popular Windmill Shopping Centre, with operators including ASDA, JD Sports and Costa Coffee, amongst others.

#### Description

The premises comprises a ground floor lock-up retail unit, newly refurbished to white-box condition. The unit fronts the busy Cape Hill and benefits from glazed frontage and external roller shutter.