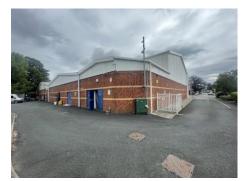

## Description

The property comprises of an end-terraced, retail warehouse / trade counter premises of portal frame construction with part brick elevations and profile clad roof over.

The space provides open span retail space benefiting from excellent working height, ancillary storage, kitchen and WC facilities to the rear.

The property benefits from rear staff car parking, loading and customer parking to the fore.