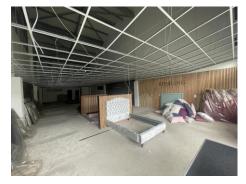

## Description

The property comprises of an end-terraced, retail warehouse / trade counter premises of portal frame construction with part brick elevations and profile clad roof over.

The space provides open span retail space benefiting from excellent working height, ancillary storage, kitchen and WC facilities to the rear.

#### Accommodation

NIA 2,570 ft2 (238.77 M2) approximately.