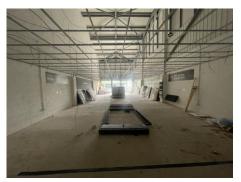

## Description

The property comprises of an end-terraced, retail warehouse / trade counter premises of portal frame construction with part brick elevations and profile clad roof over.

The space provides open span retail space benefiting from excellent working height, ancillary storage, kitchen and WC facilities to the rear.

#### Accommodation

NIA 2,570 ft2 (238.77 M2) approximately.