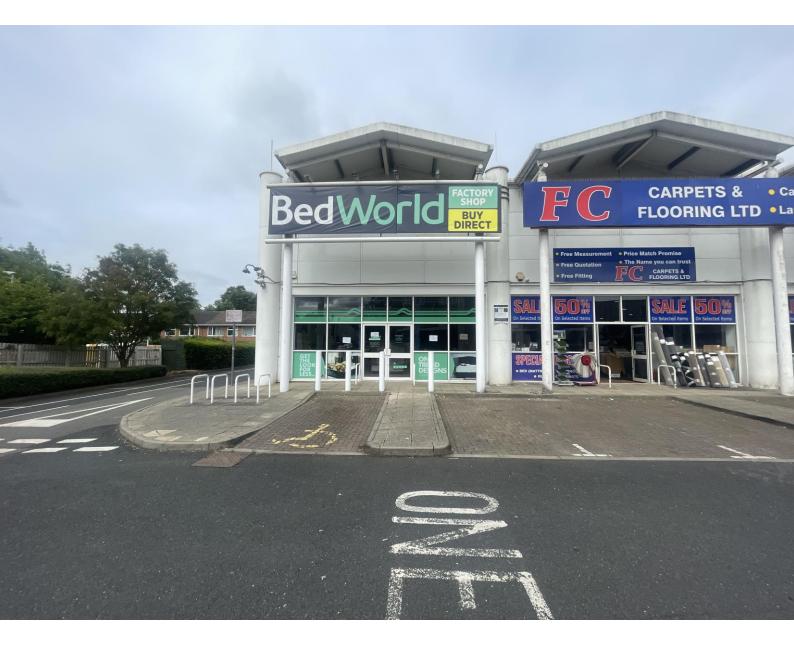

# Unit 3, 58 Alcester Road, Kings Heath, Birmingham, B14 7PT

# Location

The premises are prominently located along Alcester Road, within the popular suburb of Kings Heath, some 5 miles south of Birmingham city centre.

Nearby occupiers include Sainsbury's and Sports Direct Fitness.

## Description

The property comprises of an end-terraced, retail warehouse / trade counter premises of portal frame construction with part brick elevations and profile clad roof over.

The space provides open span retail space benefiting from excellent working height, ancillary storage, kitchen and WC facilities to the rear.