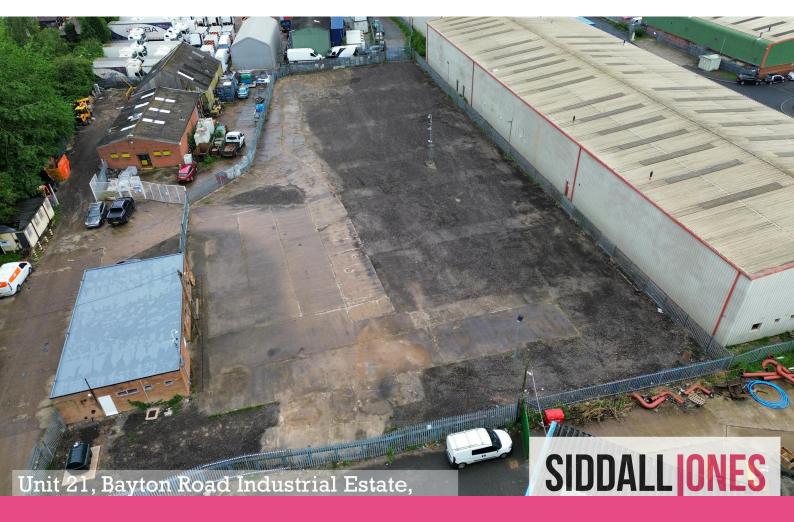

#### **Description**

The site is broadly rectangular in shape and bounded on all sides by palisade fencing.

Access is via large secure gates from Crondal Road.

The surface is a mixture of concrete pad and compacted hardcore, which is level throughout.

#### Accommmodation

Office: 1,360 ft2 (126.35 M2) approx.

Site Area: 0.85 acres (0.35 Hectares) or thereabouts.