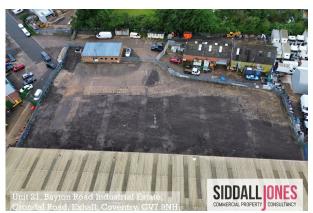

#### **Description**

The site is broadly rectangular in shape and bounded on all sides by palisade fencing.

Access is via large secure gates from Crondal Road.

The surface is a mixture of concrete pad and compacted hardcore, which is level throughout.

#### Accommmodation

Office: 1,360 ft2 (126.35 M2) approx.

Site Area: 0.85 acres (0.35 Hectares) or thereabouts.