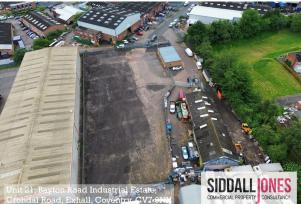

#### **Description**

The site is broadly rectangular in shape and bounded on all sides by palisade fencing.

Access is via large secure gates from Crondal Road.

The surface is a mixture of concrete pad and compacted hardcore, which is level throughout.

#### Accommmodation

Office: 1,360 ft2 (126.35 M2) approx.

Site Area: 0.85 acres (0.35 Hectares) or thereabouts.