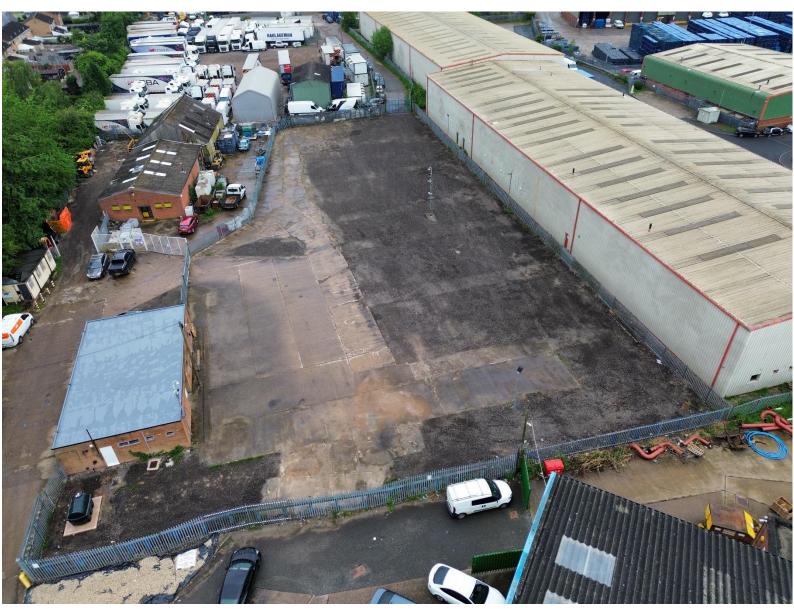

#### Description

The site is broadly rectangular in shape and bounded on all sides by palisade fencing.

Access is via large secure gates from Crondal Road.

The surface is a mixture of concrete pad and compacted hardcore, which is level throughout.

#### Accommodation

Office: 1,360 ft2 (126.35 M2) approx.

Site Area: 0.85 acres (0.35 Hectares) or thereabouts.