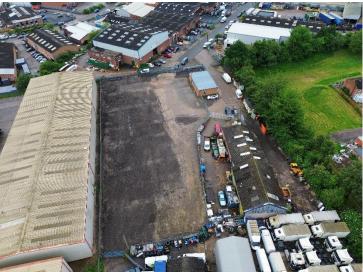

#### Description

The site is broadly rectangular in shape and bounded on all sides by palisade fencing.

Access is via large secure gates from Crondal Road.

The surface is a mixture of concrete pad and compacted hardcore, which is level throughout.

#### Accommodation

Office: 1,360 ft2 (126.35 M2) approx.

Site Area: 0.85 acres (0.35 Hectares) or thereabouts.