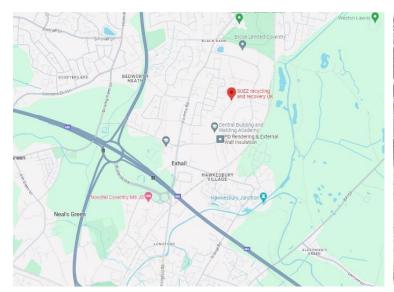

#### Location

The property is located on Crondal Road, in the popular Bayton Road Industrial Estate.

The location provides ease of access to the A444 and Junction 3 of the M6 motorway, which are both located approximately 1 mile west of the location.

Coventry town centre is located 5 miles south and Birmingham city centre approximately 20 miles west.