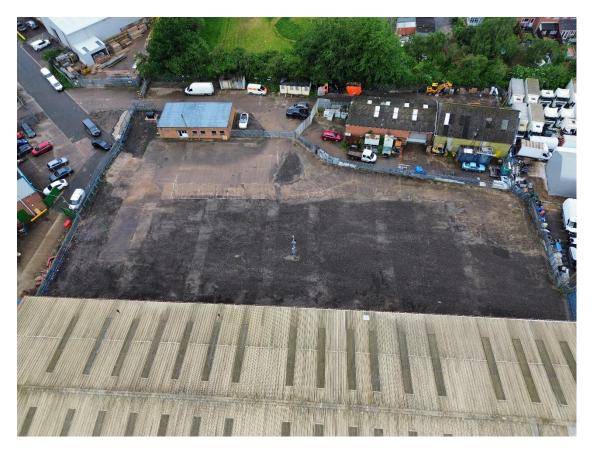

#### Description

The site is broadly rectangular in shape and bounded on all sides by palisade fencing.

Access is via large secure gates from Crondal Road.

The surface is a mixture of concrete pad and compacted hardcore, which is level throughout.

The office accommodation provides reception area, kitchen, WC facilities and several cellular office spaces / meeting rooms.