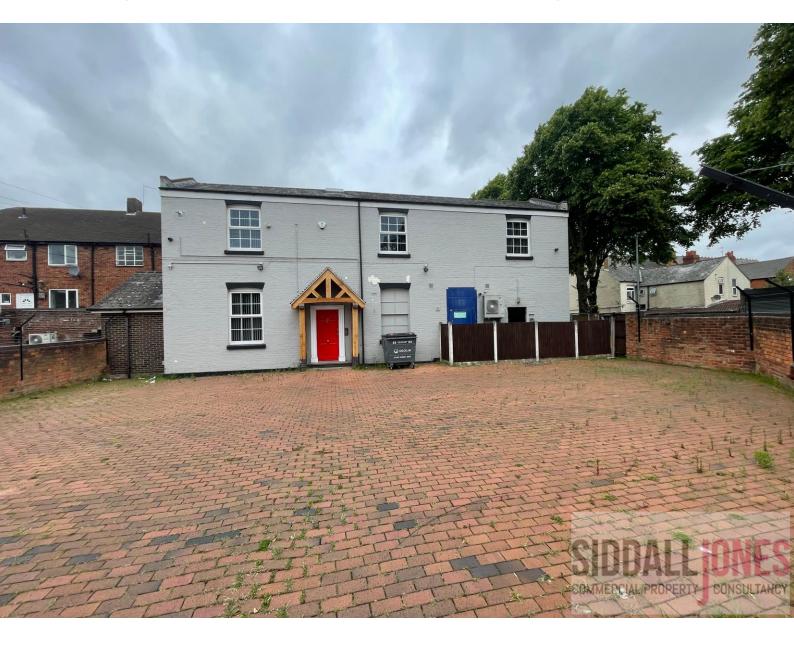

#### Description

The property comprises of a refurbished two-storey building of traditional masonry construction with pitched roof over.

The interior offers self-contained office accommodation on both ground and first floors.

Ground Floor: Includes an entrance hallway, meeting room and server space with access to the first floor provided by a feature staircase.

First Floor: Comprises of a large open plan office, two cellular offices, kitchen dining area and both male and female WC facilities.

Externally the property boasts secure parking for between 8-10 vehicles.