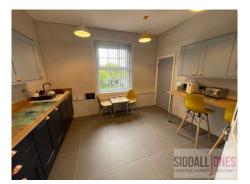

Ground Floor: Includes an entrance hallway, meeting room and server space with access to the first floor provided by a feature staircase.

First Floor: Comprises of a large open plan office, two cellular offices, kitchen dining area and both male and female WC facilities.