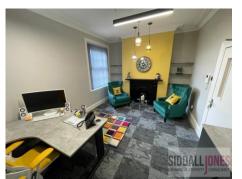

Ground Floor: Includes an entrance hallway, meeting room and server space with access to the first floor provided by a feature staircase.

First Floor: Comprises of a large open plan office, two cellular offices, kitchen dining area and both male and female WC facilities.