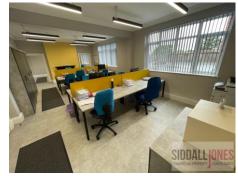

Ground Floor: Includes an entrance hallway, meeting room and server space with access to the first floor provided by a feature staircase.

First Floor: Comprises of a large open plan office, two cellular offices, kitchen dining area and both male and female WC facilities.