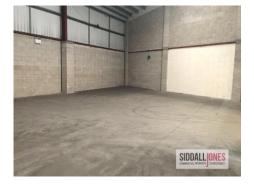

#### Description

The property comprises a single storey modern industrial warehouse of steel portal frame construction with part block, part metal cladding elevations under a metal clad roof.

The warehouse benefits from concrete flooring, high bay sodium lighting, roller shutter door, three phase power and generous working height.