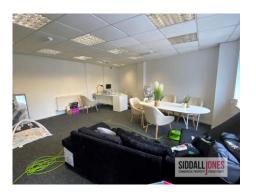

To the front of the property are integral offices with WC and kitchenette facilities also provided with emulsion coated walls and suspended ceiling with inset lighting.

Externally the property benefits from 3 parking spaces.