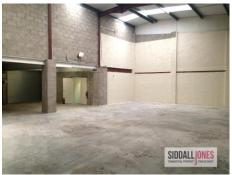

#### Description

The property comprises a single storey modern industrial warehouse of steel portal frame construction with part block, part metal cladding elevations under a metal clad roof.

The warehouse benefits from concrete flooring, high bay sodium lighting, roller shutter door, three phase power and generous working height.