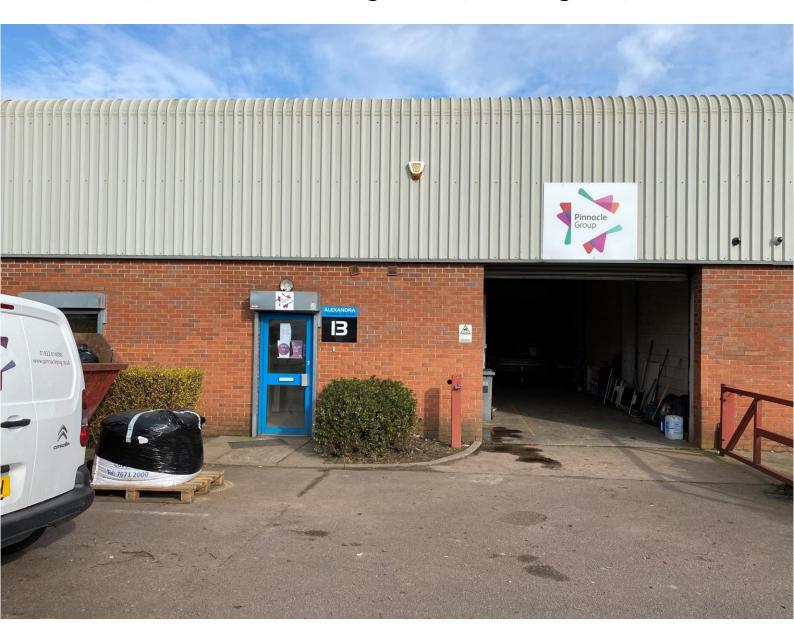

## Unit 13, Alexandra Trading Estate, Birmingham, B21 OPD

#### Description

The property comprises a single storey modern industrial warehouse of steel portal frame construction with part block, part metal cladding elevations under a metal clad roof.

The warehouse benefits from concrete flooring, high bay sodium lighting, roller shutter door, three phase power and generous working height.

To the front of the property are integral offices with WC and kitchenette facilities also provided with emulsion coated walls and suspended ceiling with inset lighting.

Externally the property benefits from 3 parking spaces.