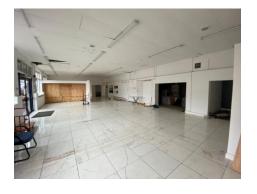

#### Description

The property comprises an open plan trade counter / showroom premises with an extensive glazed frontage to the main road.

The main sales area is open plan and benefits from a tiled floor with strip lighting and large UPVC double glazed windows with electronically operated roller shutters.

A mezzanine area to the rear of the property provides valuable storage space with kitchen and WC facilities also being provided within the property.

Externally the property benefits from a large forecourt with gated entrance and is secured by steel fencing.