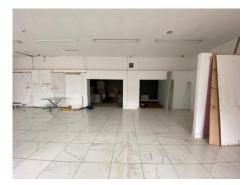

#### Description

The property comprises an open plan trade counter / showroom premises with an extensive glazed frontage to the main road.

The main sales area is open plan and benefits from a tiled floor with strip lighting and large UPVC double glazed windows with electronically operated roller shutters.

A mezzanine area to the rear of the property provides valuable storage space with kitchen and WC facilities also being provided within the property.

Externally the property benefits from a large forecourt with gated entrance and is secured by steel fencing.