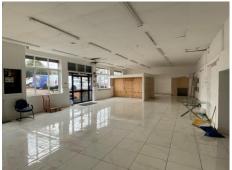

#### Description

The property comprises an open plan trade counter / showroom premises with an extensive glazed frontage to the main road.

The main sales area is open plan and benefits from a tiled floor with strip lighting and large UPVC double glazed windows with electronically operated roller shutters.

A mezzanine area to the rear of the property provides valuable storage space with kitchen and WC facilities also being provided within the property.

Externally the property benefits from a large forecourt with gated entrance and is secured by steel fencing.