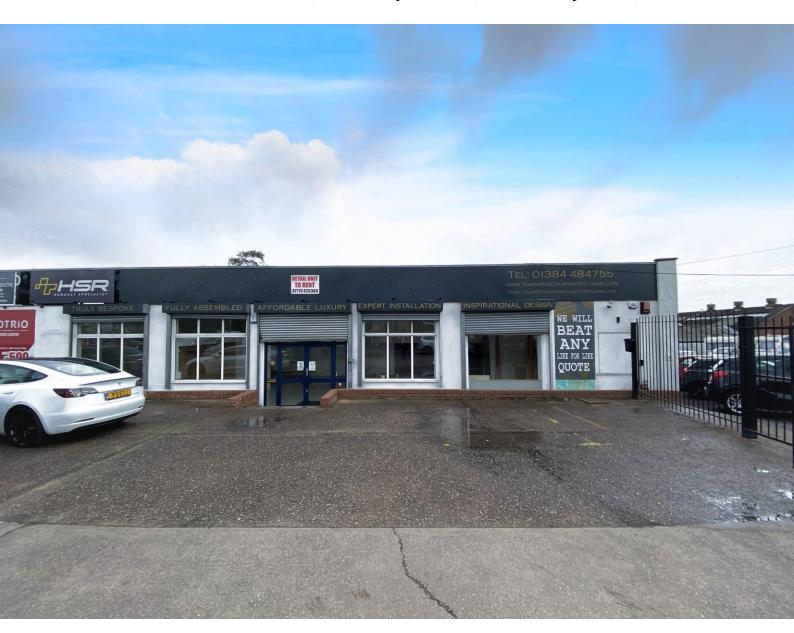

#### Location

The property is situated fronting the A4100 Mount Pleasant at its junction with Amblecote Road and Delph Road in Brierley Hill.

Located on the outskirts of the Merry Hill shopping and leisure complex the property is within close proximity to Dudley Town Centre with Birmingham City Centre approximately 13 miles to the east.

#### Description

The property comprises an open plan trade counter / showroom premises with an extensive glazed frontage to the main road.

The main sales area is open plan and benefits from a tiled floor with strip lighting and large UPVC double glazed windows with electronically operated roller shutters.

A mezzanine area to the rear of the property provides valuable storage space with kitchen and WC facilities also being provided within the property.

Externally the property benefits from a large forecourt with gated entrance and is secured by steel fencing.