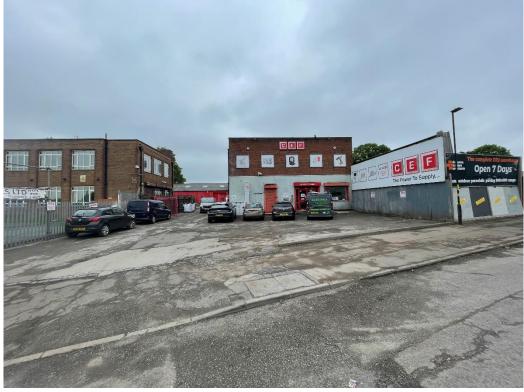

#### **CEF Unit**

Detached trade counter unit of portal frame construction with pitched roof, brick and block elevations with two-storey office. Trade counter to the fore. Forecourt parking for multiple vehicles and loading access to the side elevation.

Tenant holding over at a passing rental of £21,500 per annum (exclusive).