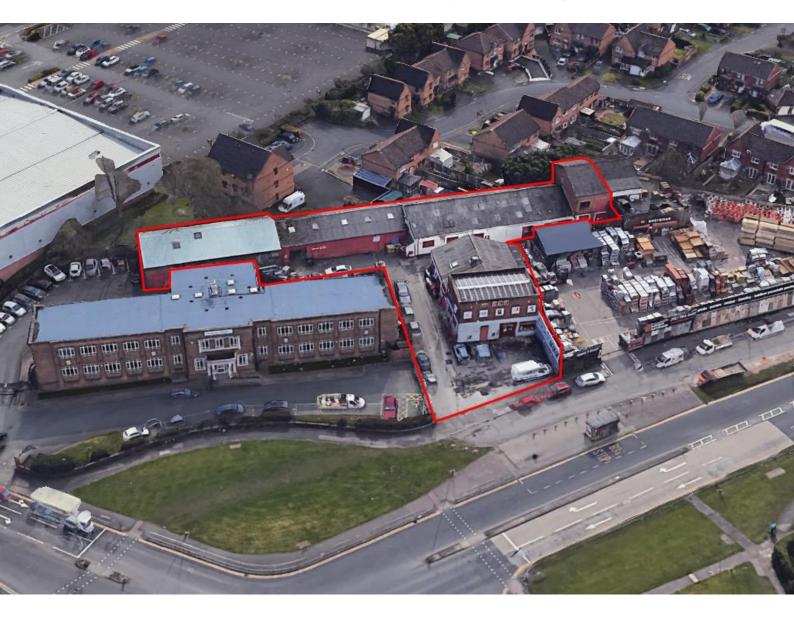

#### Location

The property is situated on Meadway, a key arterial route straddling the Garretts Green and Tile Cross border. It offers convenient access to the Coventry Road (A45), a major thoroughfare leading to Birmingham city centre, Birmingham International Airport, The National Exhibition Centre, and the national motorway network at junction 6 of the M42 motorway.

The area is a well-established commercial and industrial zone within a predominantly residential suburb of Birmingham.

#### Accommodation

GIA 17,662 ft2 (1,640.86 M2) approximately on a site area of 0.45 acres or thereabouts.

Detailed accommodation schedule enclosed below.