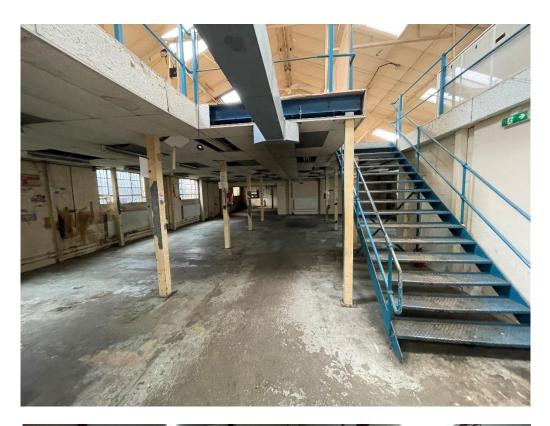

# Vacant Unit One and Two

Portal frame warehouses with pitched roofs, brick and block elevations, level loading doors and concrete flooring.

Both units have additional storage, office, and ancillary space at mezzanine levels.

#### Vacant Unit Three

Three storey workshop / storage unit of brick and block construction surmounted by a pitched roof. Loading doors are provided at ground and first floor levels.