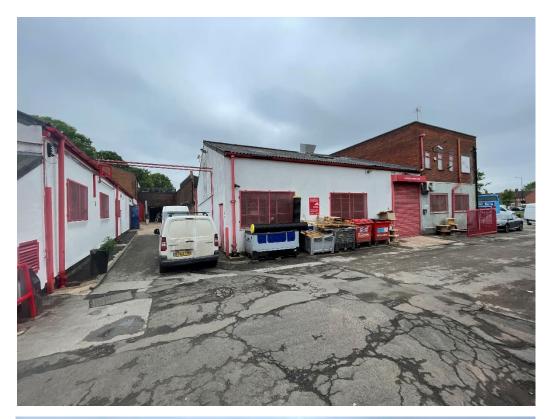

# KRS Unit

Portal frame warehouse with pitched roof, brick and block elevations and concrete flooring providing predominantly open span warehousing with additional office and ancillary accommodation at mezzanine level. Benefits include WC facilities, three-phase power and level loading access.

Tenant holding over at a passing rental of £16,000 per annum (exclusive).