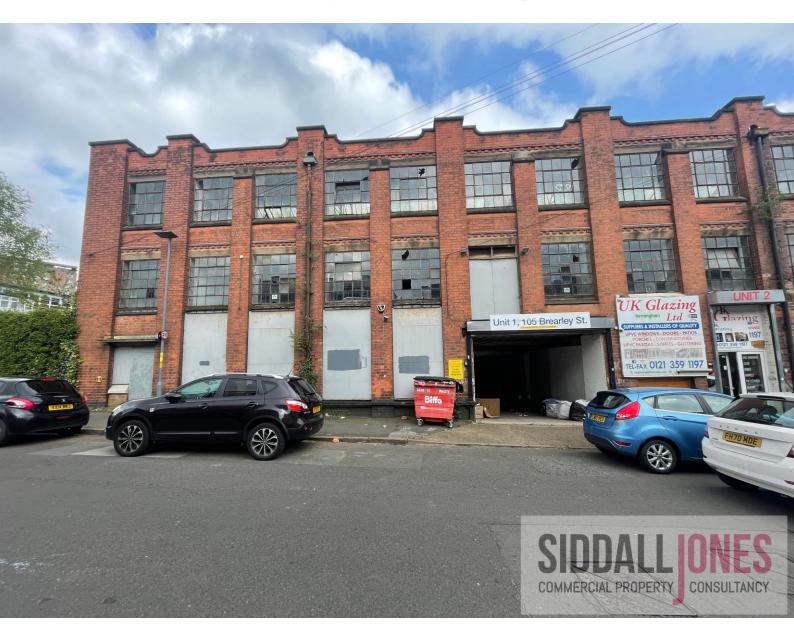

## Unit 1, 105 Brearley Street, Birmingham, B19 3XJ

#### Description

The property comprises of a self-contained warehouse premises with roller shutter / loading bay access directly from Brearley Street.

The premises comprises of a portal frame building with masonry infill and trussed roof over which benefits from excellent working height, WC, and office facilities.

On street parking is available locally.