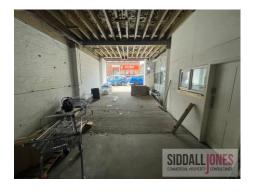

#### Description

The property comprises of a self-contained warehouse premises with roller shutter / loading bay access directly from Brearley Street.

The premises comprises of a portal frame building with masonry infill and trussed roof over which benefits from excellent working height, WC, and office facilities.

#### Accommodation

GIA 8,766 ft2 (814.39 M2) approximately.