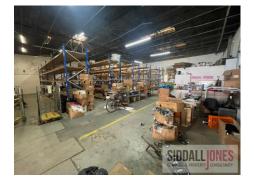

#### Description

The property comprises of a self-contained warehouse premises with roller shutter / loading bay access directly from Brearley Street.

The premises comprises of a portal frame building with masonry infill and trussed roof over which benefits from excellent working height, WC, and office facilities.

#### Accommodation

GIA 8,766 ft2 (814.39 M2) approximately.