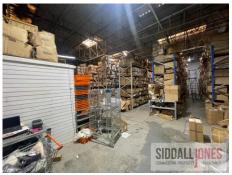

#### Description

The property comprises of a self-contained warehouse premises with roller shutter / loading bay access directly from Brearley Street.

The premises comprises of a portal frame building with masonry infill and trussed roof over which benefits from excellent working height, WC, and office facilities.

#### Accommodation

GIA 8,766 ft2 (814.39 M2) approximately.