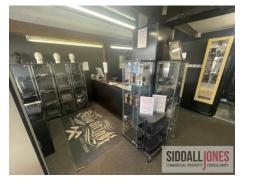

# Description

A mid-terraced mixed-use building of traditional masonry construction with pitched tiled roof over.

The premises comprise of a ground floor tattoo / aesthetics operator who has been in occupation for several years.