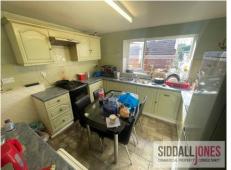

The first floor comprises of a house of multiple occupation benefitting from five lettable bedrooms with communal kitchen, lounge, and bathroom facilities.

To the rear of the property is a separate rear cottage of masonry construction with pitched roof over. It comprises of lounge, kitchen diner and first floor bedroom.