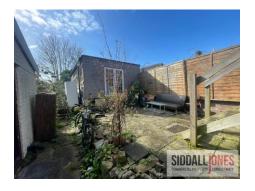

The first floor comprises of a house of multiple occupation benefitting from five lettable bedrooms with communal kitchen, lounge, and bathroom facilities.

To the rear of the property is a separate rear cottage of masonry construction with pitched roof over. It comprises of lounge, kitchen diner and first floor bedroom.

A large timber workshop is located to the rear, adjacent to the cottage.