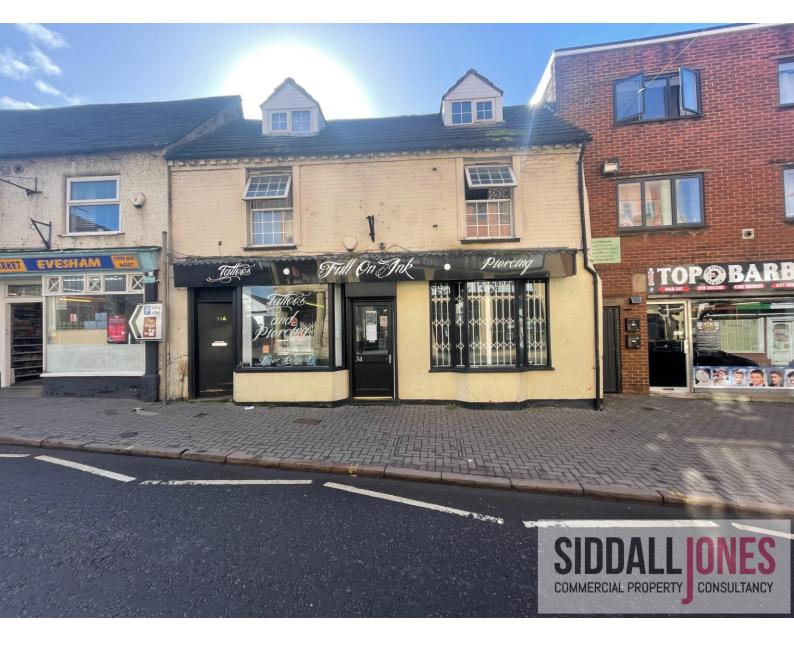

# 34 Port Street, Evesham, WR11 1AW

# Description

A mid-terraced mixed-use building of traditional masonry construction with pitched tiled roof over.

The premises comprise of a ground floor tattoo / aesthetics operator who has been in occupation for several years.

#### Accommodation

| GF Retail    | 620 ft2   | 57.60 M2 |
|--------------|-----------|----------|
| HMO Upper    | 1,226 ft2 | 118 M2   |
| Rear Cottage | 486 ft2   | 45.20 M2 |
| Workshop     | 388 ft2   | 36 M2    |
| Total        | 2,720 ft2 | 256.80 M |