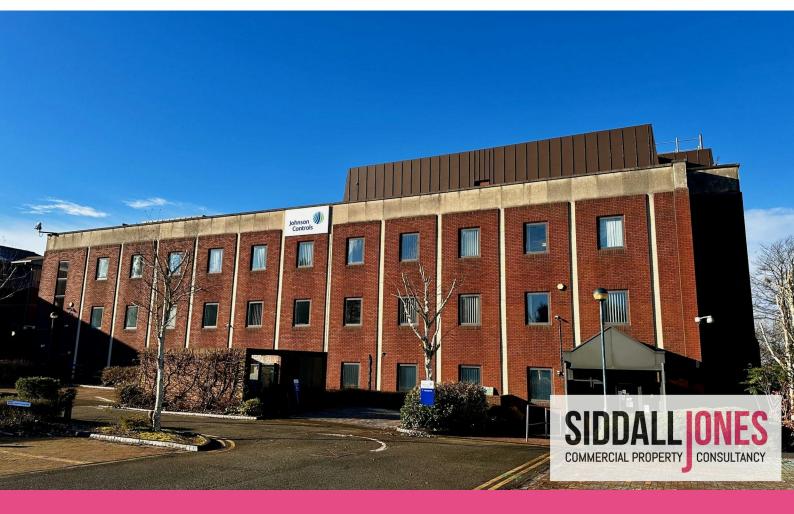

# **Mucklow Office Park**

Mucklow Hill, Halesowen, B62 8DA

Modern Headquarters Office Building 5,000 – 10,000 ft2 with up to 50 Car Parking Spaces

5,000 to 10,000 sq ft

(464.52 to 929.03 sq m)

- Open plan floor plates
- Air conditioning
- 16-person and 8-person lift
- WC facility on each floor
- Kitchen on each floor
- Extensive car parking spaces
- Landscaped gardens and gated access

### **Description**

The property comprises a modern, four-storey, self-contained office building built to a very high specification.

The building provides a completely open plan environment with a welcoming reception area and two lifts serving the property, being in landscaped surroundings and benefiting from 72 Car Parking spaces.

### Specification

- Open plan floor plates
- · Air conditioning
- 16-person and 8-person lift
- · Suspended ceiling with inset lighting
- Perimeter down and data
- · WC facility on each floor
- · Kitchen on each floor
- Extensive car parking spaces
- · Landscaped gardens and gated access