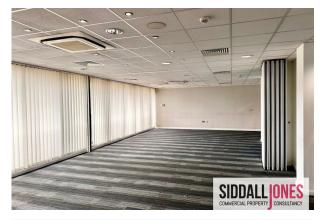

### **Description**

The property comprises a modern, four-storey, self-contained office building built to a very high specification.

The building provides a completely open plan environment with a welcoming reception area and two lifts serving the property, being in landscaped surroundings and benefiting from 72 Car Parking spaces.

### Specification

- Open plan floor plates
- · Air conditioning
- 16-person and 8-person lift
- · Suspended ceiling with inset lighting
- Perimeter down and data
- · WC facility on each floor
- · Kitchen on each floor
- Extensive car parking spaces
- · Landscaped gardens and gated access

### Accommodation

The accommodation comprises the following areas:

| Name              | sq ft  | sq m   | Availability |
|-------------------|--------|--------|--------------|
| 2nd - 2nd Floor   | 5,000  | 464.52 | Available    |
| 3rd - Third Floor | 5,000  | 464.52 | Available    |
| Total             | 10,000 | 929.04 |              |