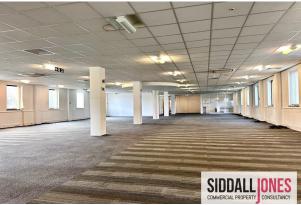

### **Description**

The property comprises a modern, four-storey, self-contained office building built to a very high specification.

The building provides a completely open plan environment with a welcoming reception area and two lifts serving the property, being in landscaped surroundings and benefiting from 72 Car Parking spaces.

### Specification

- Open plan floor plates
- · Air conditioning
- 16-person and 8-person lift
- · Suspended ceiling with inset lighting
- Perimeter down and data
- · WC facility on each floor
- · Kitchen on each floor
- Extensive car parking spaces
- · Landscaped gardens and gated access

### Accommodation

The accommodation comprises the following areas:

| Name              | sq ft  | sq m   | Availability |
|-------------------|--------|--------|--------------|
| 2nd - 2nd Floor   | 5,000  | 464.52 | Available    |
| 3rd - Third Floor | 5,000  | 464.52 | Available    |
| Total             | 10,000 | 929.04 |              |