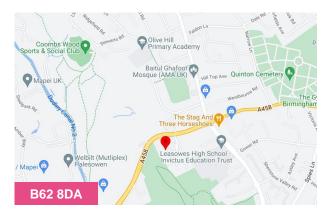

#### Location

The property is located within Mucklow Office Park on Mucklow Hill 1 mile from Halesowen town centre in an elevated position looking over Leasowes Park and the Clent Hills.

Excellent motorway access is provided at Junction 3 of the M5 which is within two miles.

Birmingham city center is only 7 miles distant with the local area providing numerous local amenities within 5 minutes walking distance, including Post Office, Supermarket, Public House, Sandwich Shop, and Hairdressers.

The property is also well served by local bus routes offering links to Birmingham City Centre and the Black Country.