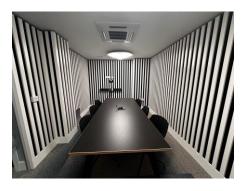

A fitted kitchen in installed within the accommodation and built in storage is provided under the stairs.

The first floor comprises a large glass partitioned office with built in storage, WC facilities and boardroom sited to the rear of the property.

The office has been fitted to an extremely high standard with feature lighting throughout, air conditioning, and a mix of modern floor coverings.