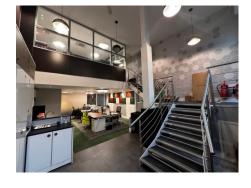

#### Description

The property comprises a modern ground floor office premises split over two levels with entrance from Carver Street and rear access from the Orb development.

The property leads into a reception with the lower ground being predominately open plan with rear cellular office and WC facilities.

A fitted kitchen in installed within the accommodation and built in storage is provided under the stairs.

The first floor comprises a large glass partitioned office with built in storage, WC facilities and boardroom sited to the rear of the property.

The office has been fitted to an extremely high standard with feature lighting throughout, air conditioning, and a mix of modern floor coverings.