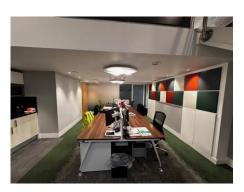

A fitted kitchen in installed within the accommodation and built in storage is provided under the stairs.

The first floor comprises a large glass partitioned office with built in storage, WC facilities and boardroom sited to the rear of the property.

The office has been fitted to an extremely high standard with feature lighting throughout, air conditioning, and a mix of modern floor coverings.