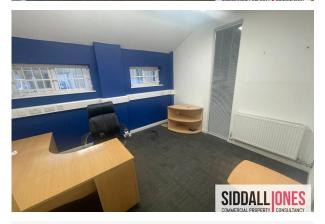

#### **Description**

The property comprises a detached office premises of traditional masonry construction with a pitched tiled roof over.

Internally the space provides modern office space which is predominantly open plan with the benefit of meeting / board room.

Benefits include dual aspect windows, roller shutter security doors, carpet covered flooring, electric heating, LED strip lighting, WC, and kitchen facilities.

Externally the property benefits from forecourt parking for approximately 12 vehicles.