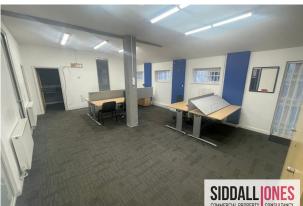

#### **Description**

The property comprises a detached office premises of traditional masonry construction with a pitched tiled roof over.

Internally the space provides modern office space which is predominantly open plan with the benefit of meeting / board room.

Benefits include dual aspect windows, roller shutter security doors, carpet covered flooring, electric heating, LED strip lighting, WC, and kitchen facilities.

Externally the property benefits from forecourt parking for approximately 12 vehicles.