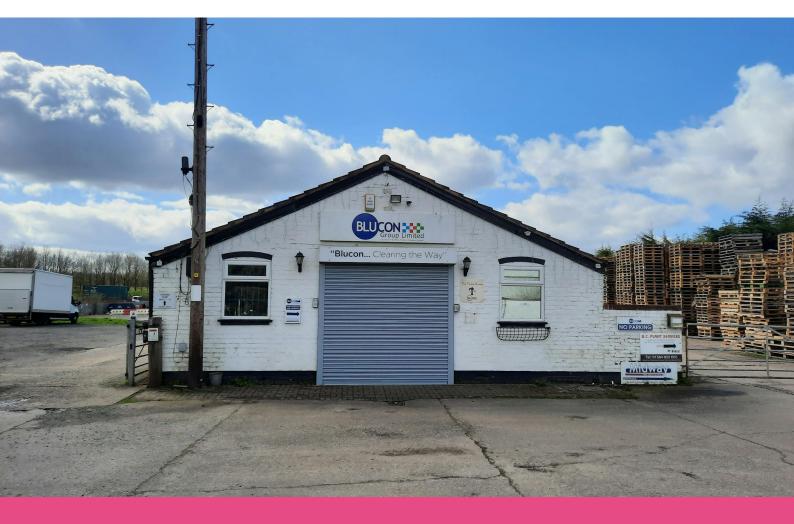

**Lyndons Farm** 

Poolhead Lane, Earlswood, B94 5ES

#### **Description**

The property comprises a detached office premises of traditional masonry construction with a pitched tiled roof over.

Internally the space provides modern office space which is predominantly open plan with the benefit of meeting / board room.

Benefits include dual aspect windows, roller shutter security doors, carpet covered flooring, electric heating, LED strip lighting, WC, and kitchen facilities.

Externally the property benefits from forecourt parking for approximately 12 vehicles.