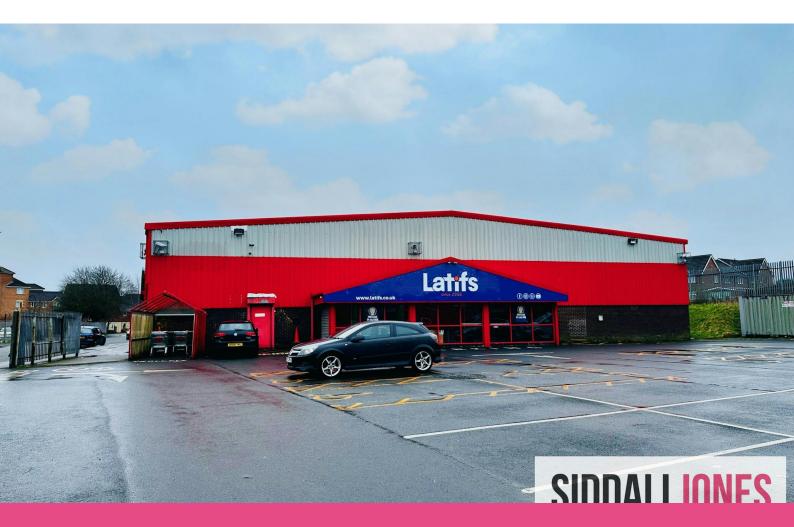

# Loxdale Industrial Estate

Northcott Road, Bilston, WV14 0TP

Detached Warehouse Retail Premises with Large Car Park In Bliston 30,411 Sq ft.

30,411 sq ft

(2,825.27 sq m)

- Large Carpark
- Detached Warehouse
- LED Lighting
- Integral Offices

#### **Description**

The property comprises a prominent retail warehouse premises with frontage to Loxdale Street and Northcott Road.

The property is of steel portal frame construction being a single bay with access from the main car parking area and Northcott Road.

The property benefits from a min 6m eaves height, integral offices, LED lighting, and heating.

A large car parking/yard area extending to 0.68 acres also serves the property.