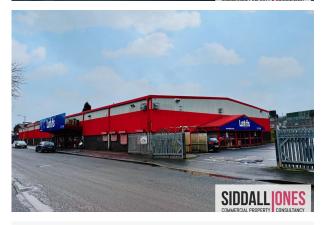

#### **Description**

The property comprises a prominent retail warehouse premises with frontage to Loxdale Street and Northcott Road.

The property is of steel portal frame construction being a single bay with access from the main car parking area and Northcott Road.

The property benefits from a min 6m eaves height, integral offices, LED lighting, and heating.

A large car parking/yard area extending to 0.68 acres also serves the property.