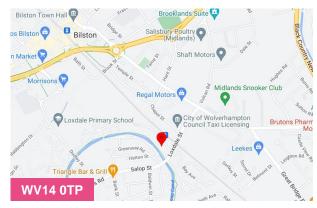

#### Location

The property is located on the corner of Loxdale Street and Northcott Road in Bilston.

Bilston is located 4 miles South West of Wolverhampton and 10 miles North West of Birmingham.

Junction 9 of the M6 Motorway is approximately 3 miles distant and Junction 1 of the M5 Motorway is approximately 4 miles distant.