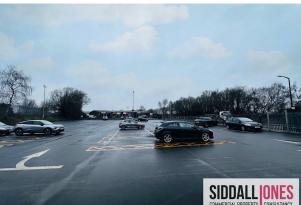

The property benefits from a min 6m eaves height, integral offices, LED lighting, and heating.

A large car parking/yard area extending to 0.68 acres also serves the property.