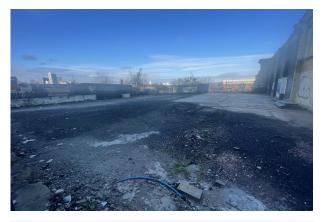

#### **Description**

Description

The site comprises of a cleared open storage land which is broadly rectangular in shape with a mixture of concrete slab and compacted hardcore.

The site is bounded by palisade fencing to three sides and by a neighbouring property on the other.