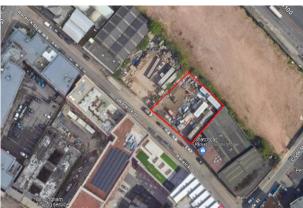

#### **Description**

Description

The site comprises of a cleared open storage land which is broadly rectangular in shape with a mixture of concrete slab and compacted hardcore.

The site is bounded by palisade fencing to three sides and by a neighbouring property on the other.

Accommodation

Total (GIA) 0.25 acres (0.10 Hectares) approximately.

Terms

The site is available on a new FRI lease.

Price on Application.

VAT

All prices quoted are exclusive of VAT, where applicable.

Legal Costs