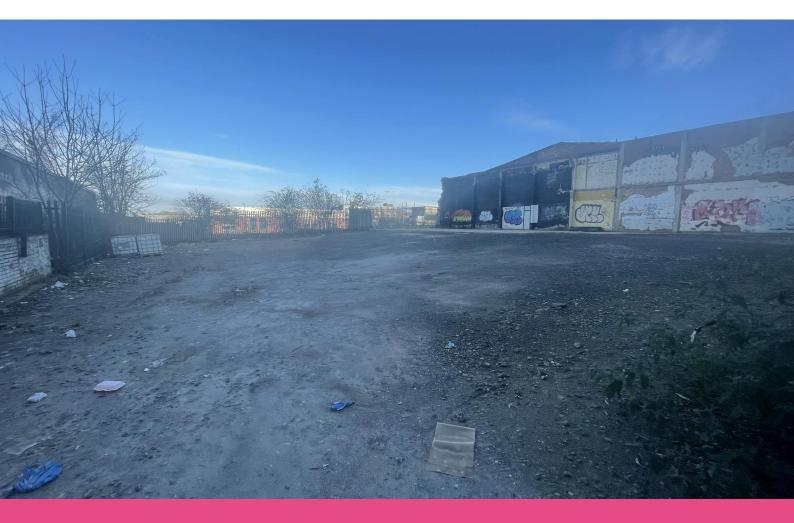

#### **Description**

Description

The site comprises of a cleared open storage land which is broadly rectangular in shape with a mixture of concrete slab and compacted hardcore.

The site is bounded by palisade fencing to three sides and by a neighbouring property on the other.