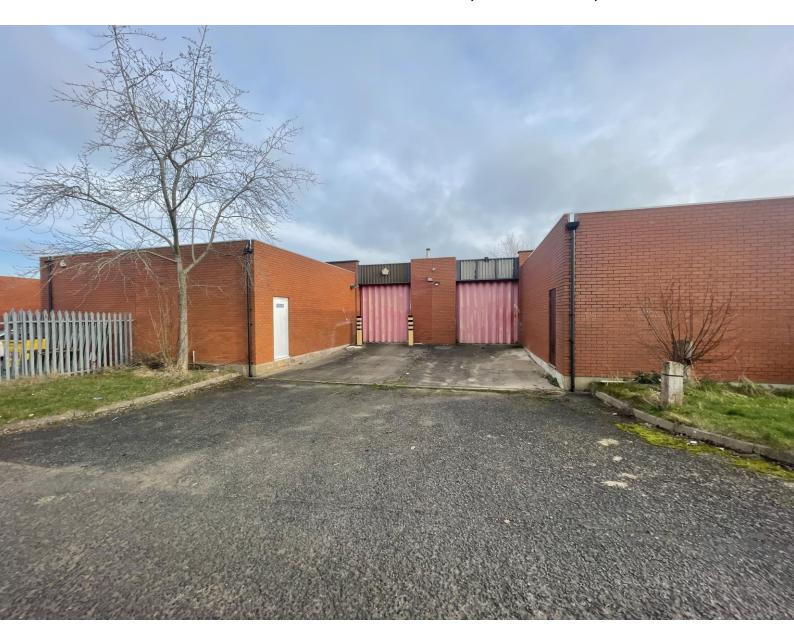

#### Description

The property comprises of a mid-terrace warehouse premises of portal frame construction.

The premises benefit from pedestrian / trade counter premises from a communal car park to the northern elevation which in turn opens into an open plan warehouse space with WC, kitchen and cellular office space also provided.

A concertina loading door and loading bay located to the southern elevation.