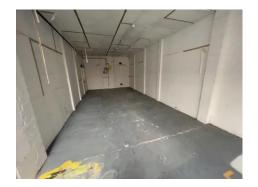

#### Description

The property comprises of a mid-terrace warehouse premises of portal frame construction.

The premises benefit from pedestrian / trade counter premises from a communal car park to the northern elevation which in turn opens into an open plan warehouse space with WC, kitchen and cellular office space also provided.

#### Accommodation

Total (GIA) 2,642 ft2 (245.61 m2) approximately.