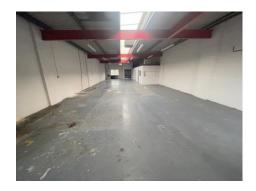

#### Description

The property comprises of a mid-terrace warehouse premises of portal frame construction.

The premises benefit from pedestrian / trade counter premises from a communal car park to the northern elevation which in turn opens into an open plan warehouse space with WC, kitchen and cellular office space also provided.

#### Accommodation

Total (GIA) 2,642 ft2 (245.61 m2) approximately.