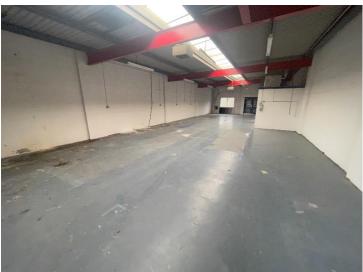

#### Description

The property comprises of a mid-terrace warehouse premises of portal frame construction.

The premises benefit from pedestrian / trade counter premises from a communal car park to the northern elevation which in turn opens into an open plan warehouse space with WC, kitchen and cellular office space also provided.

#### Accommodation

Total (GIA) 2,642 ft2 (245.61 m2) approximately.