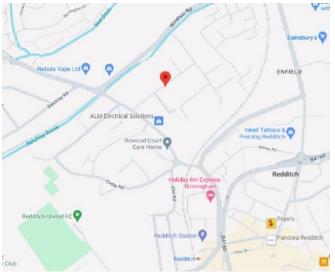

#### Location

Enfield Industrial Estate is in the Enfield district of Redditch, approximately half a mile north-west of the town centre.

The location provides ease of access to the national motorway network with Junction 2 of the M42 motorway located approximately 4 miles distant.

Birmingham city centre is situated 12 miles to the north and Worcester city centre 14 miles to the south-west.