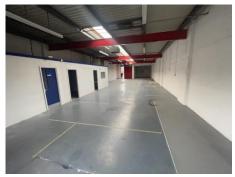

#### Description

The property comprises of a mid-terrace warehouse premises of portal frame construction.

The premises benefit from pedestrian / trade counter premises from a communal car park to the northern elevation which in turn opens into an open plan warehouse space with WC, kitchen and cellular office space also provided.

#### Accommodation

Total (GIA) 2,642 ft2 (245.61 m2) approximately.