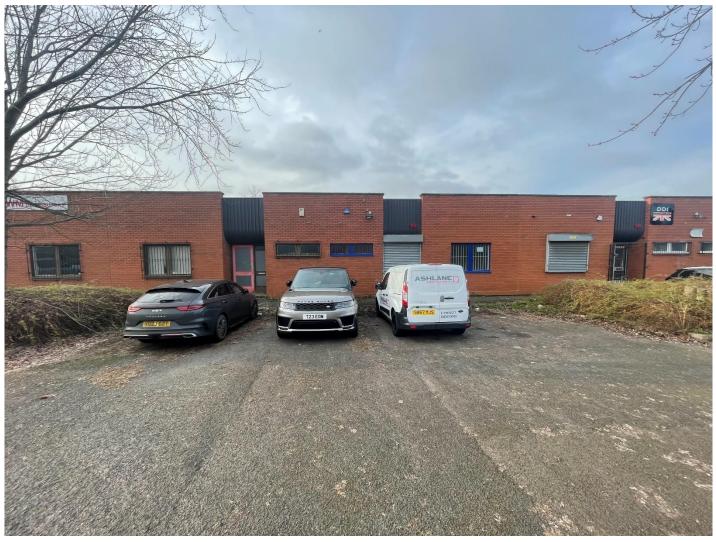

#### Description

The property comprises of a mid-terrace warehouse premises of portal frame construction.

The premises benefit from pedestrian / trade counter premises from a communal car park to the northern elevation which in turn opens into an open plan warehouse space with WC, kitchen and cellular office space also provided.

A concertina loading door and loading bay located to the southern elevation.