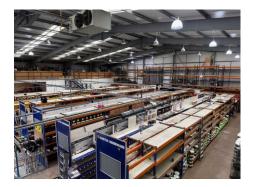

#### Description

The property comprises modern single bay warehouse of steel portal frame construction, surmounted by an insulated profile steel clad roof with translucent roof lights.

The warehouse provides a clear working height of approximately 6m rising to over 9m in the apex and benefits from an electrically operated roller shutter loading door, concrete flooring, high bay lighting, gas air heating, and three phase power.

#### Accommodation

| Warehouse   | 13,000 ft2 | 1,207.8 m2 |
|-------------|------------|------------|
| Mezzanine   | 4,540 ft2  | 421.8 m2   |
| Total (GIA) | 17,540 ft2 | 1,629.6 m2 |