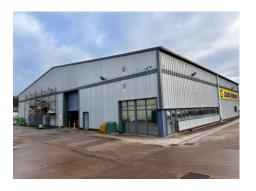

#### Description

The property comprises modern single bay warehouse of steel portal frame construction, surmounted by an insulated profile steel clad roof with translucent roof lights.

The warehouse provides a clear working height of approximately 6m rising to over 9m in the apex and benefits from an electrically operated roller shutter loading door, concrete flooring, high bay lighting, gas air heating, and three phase power.