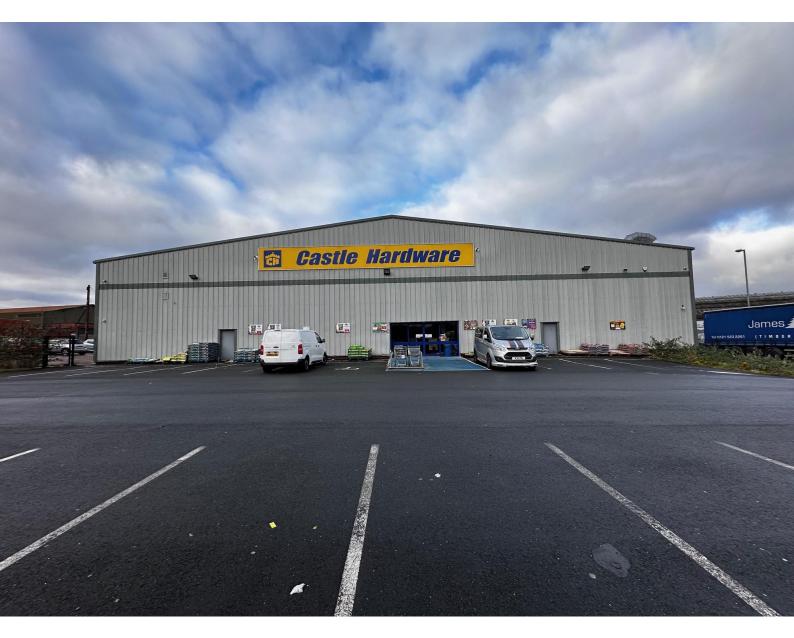

#### Description

The property comprises modern single bay warehouse of steel portal frame construction, surmounted by an insulated profile steel clad roof with translucent roof lights.

The warehouse provides a clear working height of approximately 6m rising to over 9m in the apex and benefits from an electrically operated roller shutter loading door, concrete flooring, high bay lighting, gas air heating, and three phase power.

Externally the premises benefit from an extensive concreted yard area operating an in/out driveway and a front car park providing 27no spaces.

The site is secured by perimeter fence, security lighting and  $\operatorname{CCTV}$ .