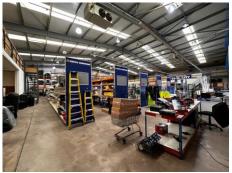

Integral offices are provided with mezzanine storage above. The offices have been fitted to a high standard and include wood laminate flooring, suspended ceiling with inset lighting, perimeter trunking and air conditioning.