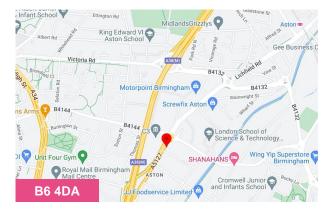

#### Location

Radio House comprises of an imposing detached office premises occupying a prominent position along Aston Road North, close to its intersection with Rocky Lane.

The location provides easy access to the Aston Expressway (A38M), Middle Ring Road (Dartmouth Circus) and Nechells / Heartlands Parking (A47).

Access to the national motorway network is provided at junction 6 of the M6 motorway (Spaghetti Junction) located 1.5 miles north east.

Birmingham city centre is located 1 mile southwest.