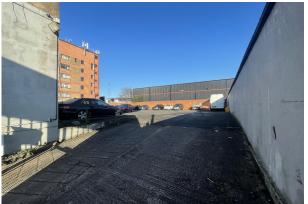

### Description

The property comprises of a 6-storey office building with pedestrian access from Aston Road North and rear secure parking accessed from Holland Road West.

The space is available on a floor-by-floor basis or as a whole and provides the following:

- Passenger Lift
- Suspended ceilings / recessed lighting
- CAT5 data cabling
- Kitchen and WC facilities throughout
- Gas-fired central
- 54 Secure Parking Spaces