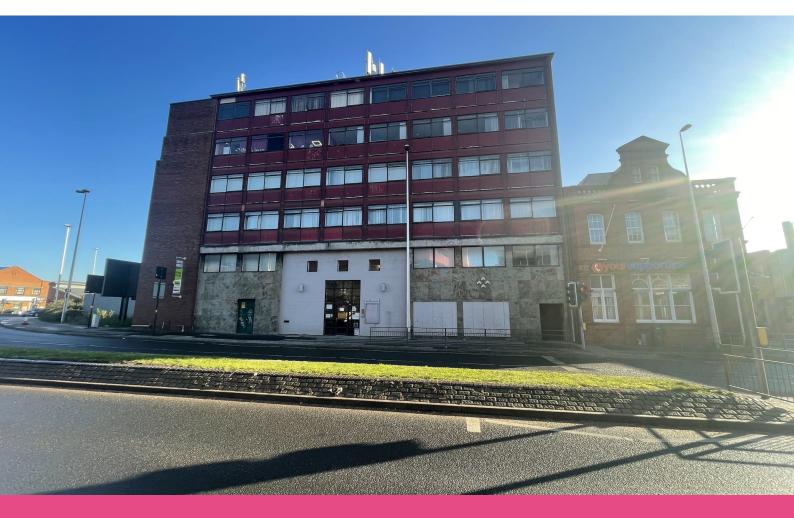

# **TO LET**

Radio House, 73 Aston Road North

Aston, Birmingham, B6 4DA

Prominent Office Building with Extensive Car Parking on Aston Road North, Close to its Intersection with Rocky Lane

**2,290 to 17,910 sq ft** (212.75 to 1,663.89 sq m)

### Description

The property comprises of a 6-storey office building with pedestrian access from Aston Road North and rear secure parking accessed from Holland Road West.

The space is available on a floor-by-floor basis or as a whole and provides the following:

#### Location

Radio House comprises of an imposing detached office premises occupying a prominent position along Aston Road North, close to its intersection with Rocky Lane.

The location provides easy access to the Aston Expressway (A38M), Middle Ring Road (Dartmouth Circus) and Nechells / Heartlands Parking (A47).