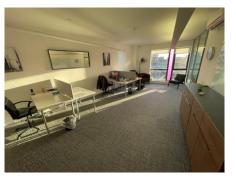

#### Description

The property is accessed via a large reception area with lift access and DDA compliant WC to the ground floor. The subject suite is located on the  $3^{rd}$  floor and benefits from:

- Energy efficient heating and cooling
- Contemporary office lighting scheme
- Full height windows with low-energy double glazing
- Fitted kitchen
- Walnut veneered doors
- Digital intercom entry system
- Integrated fire alarm and smoke detection system
- Passenger lift to all floors
- Private Bathroom