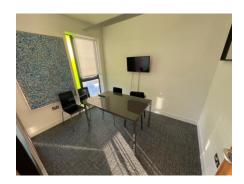

#### Description

The property is accessed via a large reception area with lift access and DDA compliant WC to the ground floor. The subject suite is located on the  $3^{rd}$  floor and benefits from:

- Energy efficient heating and cooling
- Contemporary office lighting scheme
- Full height windows with low-energy double glazing
- Fitted kitchen
- Walnut veneered doors
- Digital intercom entry system
- Integrated fire alarm and smoke detection system
- Passenger lift to all floors
- Private Bathroom