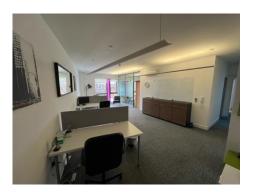

#### Description

The property is accessed via a large reception area with lift access and DDA compliant WC to the ground floor. The subject suite is located on the  $3^{rd}$  floor and benefits from:

- Energy efficient heating and cooling
- Contemporary office lighting scheme
- Full height windows with low-energy double glazing
- Fitted kitchen
- Walnut veneered doors
- Digital intercom entry system
- Integrated fire alarm and smoke detection system
- Passenger lift to all floors
- Private Bathroom