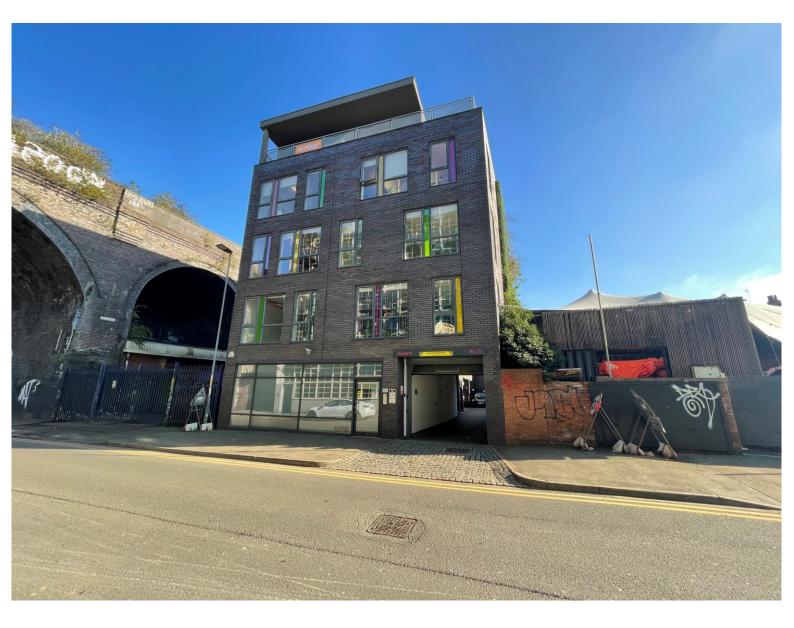

# Suite 302, Rhubarb, 25 Heath Mill Lane, Birmingham, B9 4AE

## Location

Rhubarb Studios provides self-contained studio offices in Birmingham City Centre and are situated within the Digbeth and Deritend conservation area.

Located on Heath Mill Lane, next to the historic Old Crown Pub and opposite The Custard Factory, Rhubarb is set less than 15 minutes' walk away from Selfridges and the Bullring shopping centre.

The offices are positioned within easy reach of both New Street and Moor Street railway stations, providing links to both the national rail network and the metro system and are within just 5 minutes' drive of the A38 Aston Expressway, providing direct links to the national motorway network.