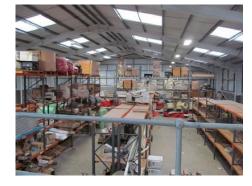

The offices are completed to an extremely high standard from under floor heating throughout, perimeter power and data with extensive welfare facilities and fully fitted kitchen.

The warehouse is of steel portal frame construction with under floor heating, electrically operated roller shutter door, three phase electricity and a minimum eaves height of 5.3 metres and integral office space.