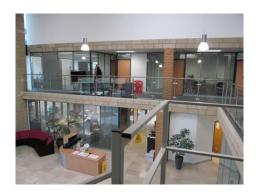

#### Description

The property comprises a uniquely designed warehouse and showroom premises completed recently and situated in an idyllic setting with extensive car parking and landscaping.

The building comprises two wings, with the front section comprising a two-storey office with ground floor open plan show room (which can easily be adapted for pure office and/or showroom use). A variety of full height glass portioned offices are situated around the perimeter of the building and benefit from full height glazing over the adjacent farmland.

The offices are completed to an extremely high standard from under floor heating throughout, perimeter power and data with extensive welfare facilities and fully fitted kitchen.

The warehouse is of steel portal frame construction with under floor heating, electrically operated roller shutter door, three phase electricity and a minimum eaves height of 5.3 metres and integral office space.