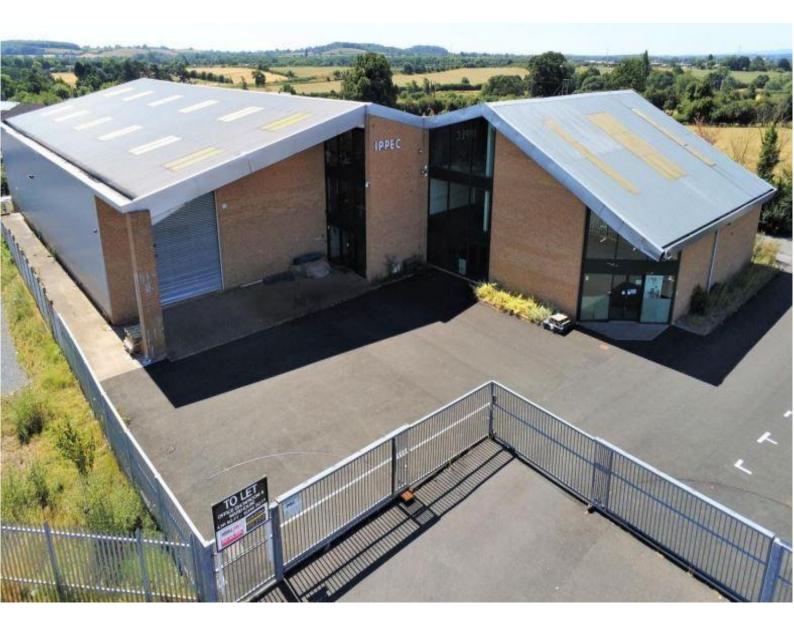

## 21 Buntsford Drive, Bromsgrove, Worcestershire, B60 3AJ

# TO LET

Modern Warehouse/Showroom Premises

Gross Internal Area: 15,646 ft<sup>2</sup> (1,453.56 m<sup>2</sup>) approx.

info@siddalljones.com T: 0121 638 0500

#### Description

The property comprises a uniquely designed warehouse and showroom premises completed recently and situated in an idyllic setting with extensive car parking and landscaping.

The building comprises two wings, with the front section comprising a two-storey office with ground floor open plan show room (which can easily be adapted for pure office and/or showroom use). A variety of full height glass portioned offices are situated around the perimeter of the building and benefit from full height glazing over the adjacent farmland.

Externally the property is set behind a sliding gated access with loading area and extensive car parking to the font and rear of the property.