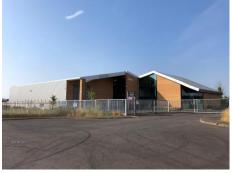

#### Description

The property comprises a uniquely designed warehouse and showroom premises completed recently and situated in an idyllic setting with extensive car parking and landscaping.

The building comprises two wings, with the front section comprising a two-storey office with ground floor open plan show room (which can easily be adapted for pure office and/or showroom use). A variety of full height glass portioned offices are situated around the perimeter of the building and benefit from full height glazing over the adjacent farmland.

The offices are completed to an extremely high standard from under floor heating throughout, perimeter power and data with extensive welfare facilities and fully fitted kitchen.

The warehouse is of steel portal frame construction with under floor heating, electrically operated roller shutter door, three phase electricity and a minimum eaves height of 5.3 metres and integral office space.