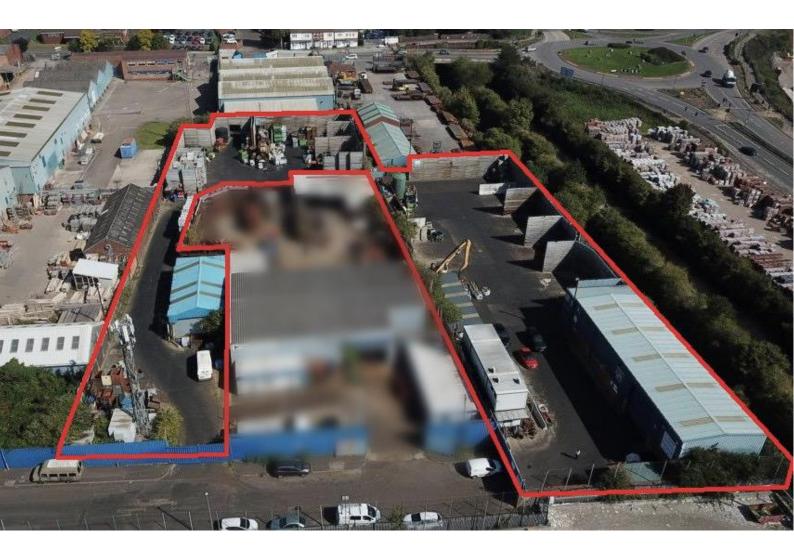

# Description

The property comprises a substantial yard facility with two detached warehouse units and several cabins.

The yard is roughly level and concreted throughout with in and out access via double steel security gates.

A weighbridge, CCTV and security lighting benefit the site along with a fenced boundary.

The yard benefits from interceptor tanks and several cabins which can be included or removed.

Two modern steel portal frame warehouses of 2,750 ft2 and 1,650 ft2 are located by the entrance and exit to the yard and benefit from 7m and 6m eaves respectively.

# Accommodation

| Site Area   | 1.36 acres (0.56 Hec) |
|-------------|-----------------------|
| Warehouse 1 | 2,750 ft2 (255.48 m2) |
| Warehouse 2 | 1,650 ft2 (153.29 m2) |

Plus, various cabins available subject to occupational requirements.