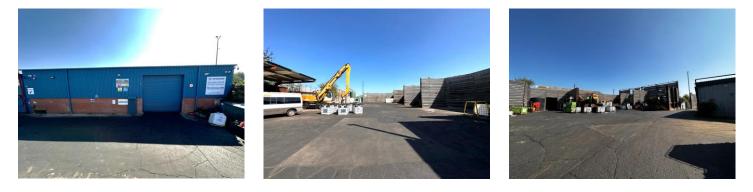

# Description

The property comprises a substantial yard facility with two detached warehouse units and several cabins.

The yard is roughly level and concreted throughout with in and out access via double steel security gates.

A weighbridge, CCTV and security lighting benefit the site along with a fenced boundary.

The yard benefits from interceptor tanks and several cabins which can be included or removed.

Two modern steel portal frame warehouses of 2,750 ft2 and 1,650 ft2 are located by the entrance and exit to the yard and benefit from 7m and 6m eaves respectively.