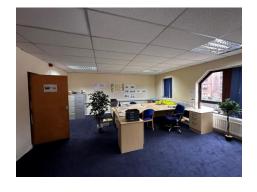

#### Description

The property comprises a modern three storey office building of traditional brick construction under a pitched tiled roof.

The accommodation provides a large and welcoming reception area to the ground floor with open plan office and rear meeting room. Kitchen and welfare facilities are also provided.

The first and second floors are predominantly open plan with additional meeting room off.

The space is well fitted with a suspended ceiling with inset lighting, carpet flooring, perimeter power and data, and double-glazed windows. The property is heated via gas central heating.