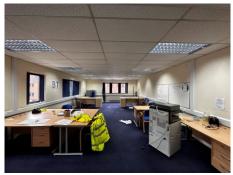

The first and second floors are predominantly open plan with additional meeting room off.

The space is well fitted with a suspended ceiling with inset lighting, carpet flooring, perimeter power and data, and double-glazed windows. The property is heated via gas central heating.