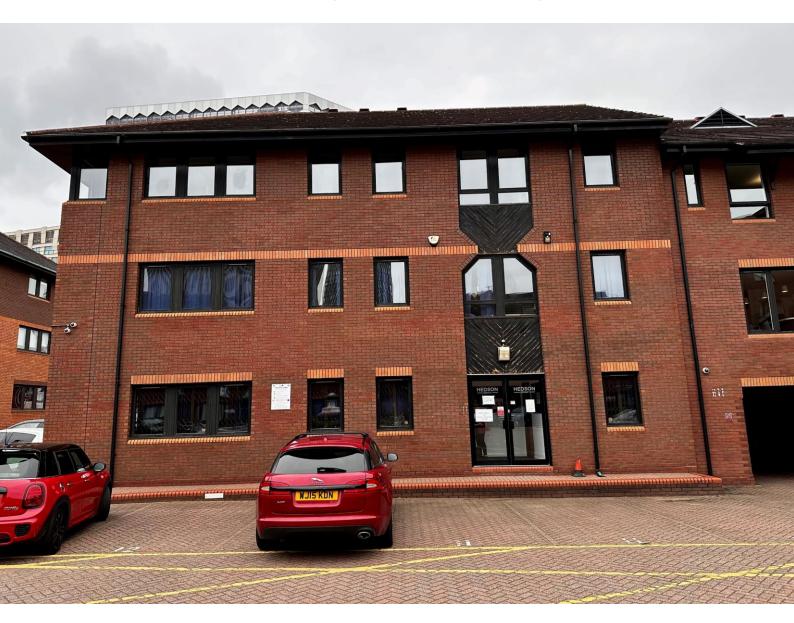

#### Location

The Wharf is a modern courtyard office development situated close to Birmingham city centre, adjacent to Gas Street Basin and close to the Hyatt Hotel, The Mailbox and Brindley Place.

The Wharf Development is accessed from Bridge Street, which connects to Broad Street, and benefits from regular bus services as well as being within walking distance to New Street Station and Snow Hill Station.

#### Description

The property comprises a modern three storey office building of traditional brick construction under a pitched tiled roof.

The accommodation provides a large and welcoming reception area to the ground floor with open plan office and rear meeting room. Kitchen and welfare facilities are also provided.

Externally the property benefits from 4 allocated car parking spaces.