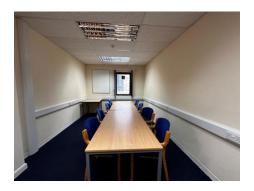

#### Description

The property comprises a modern three storey office building of traditional brick construction under a pitched tiled roof.

The accommodation provides a large and welcoming reception area to the ground floor with open plan office and rear meeting room. Kitchen and welfare facilities are also provided.

The first and second floors are predominantly open plan with additional meeting room off.

The space is well fitted with a suspended ceiling with inset lighting, carpet flooring, perimeter power and data, and double-glazed windows. The property is heated via gas central heating.