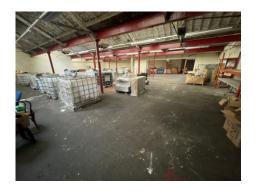

# Description

The property comprises of various interconnecting ground floor warehouse units which front Icknield Square, in the Hockley area of Birmingham.

Three single concertina loading doors provide access to the various ground floor warehouse storage areas.

A secure yard, which provides secure parking for multiple vehicles is located to the northern boundary of the site.

Additional ground and first floor office accommodation which provides open plan and cellular meeting rooms, WC, and kitchen facilities, is available via separate negotiation.