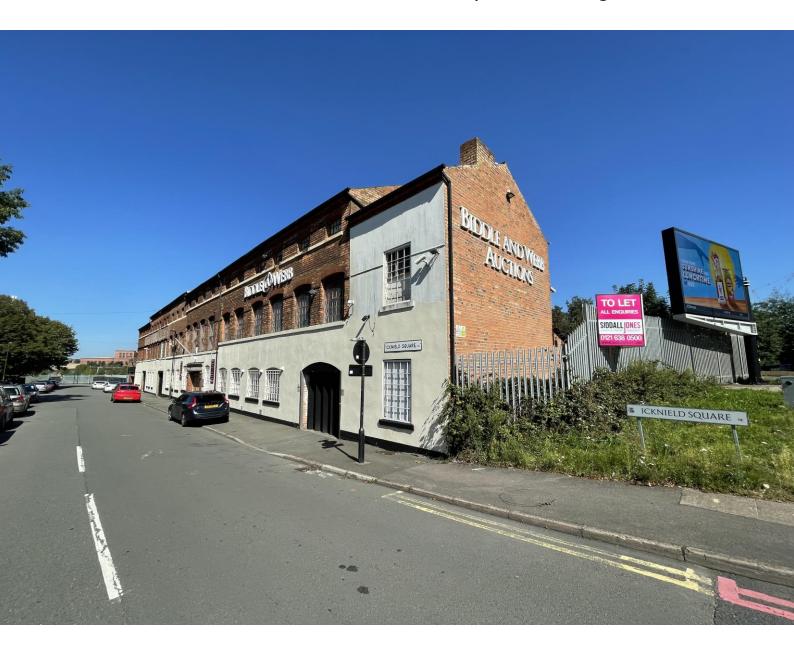

Former Biddle & Webb Premises, Icknield Square, Birmingham, B16 OPP

#### Location

The property fronts Icknield Square to the south-west and Ladywood Middleway to the east, falling just outside of the Birmingham Clean Air Zone.

Ladywood Middleway forms the middle ring road which provides arterial access to Five Ways and the A38 (M) which in turn provides access to the national motorway network at J6 of the M6 (Spaghetti).

# Description

The property comprises of various interconnecting ground floor warehouse units which front Icknield Square, in the Hockley area of Birmingham.

Three single concertina loading doors provide access to the various ground floor warehouse storage areas.