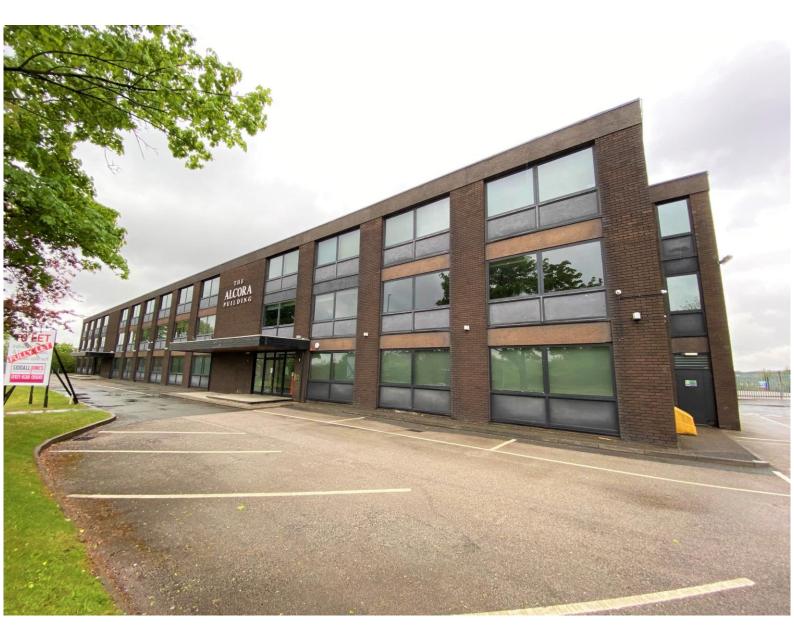

#### Location

The Alcora Building is situated in a prominent position fronting directly onto Mucklow Hill (A458) one of the Midlands best known roads and a main arterial route into Birmingham City Centre some six miles distant.

### Description

The Alcora Building is a low-rise modern office building which provides refurbished office accommodation set within a landscaped area and with plentiful car parking.

The subject suite is situated on the second floor and provides a large open plan working area with glass partitioned offices running along the front elevation of the property. The property benefits from carpet flooring, white emulsion coated walls, suspended ceiling with inset lighting, central heating and perimeter power and data.