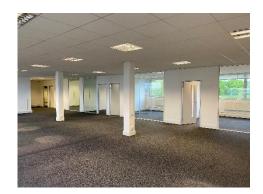

### Description

The Alcora Building is a low-rise modern office building which provides refurbished office accommodation set within a landscaped area and with plentiful car parking.

The subject suite is situated on the second floor and provides a large open plan working area with glass partitioned offices running along the front elevation of the property. The property benefits from carpet flooring, white emulsion coated walls, suspended ceiling with inset lighting, central heating and perimeter power and data.

#### Accommodation

Total (NAI) 2,500 ft2 (232.25 m2) approximately