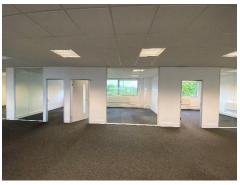

### Description

The Alcora Building is a low-rise modern office building which provides refurbished office accommodation set within a landscaped area and with plentiful car parking.

The subject suite is situated on the second floor and provides a large open plan working area with glass partitioned offices running along the front elevation of the property. The property benefits from carpet flooring, white emulsion coated walls, suspended ceiling with inset lighting, central heating and perimeter power and data.

#### Accommodation

Total (NAI) 2,500 ft2 (232.25 m2) approximately