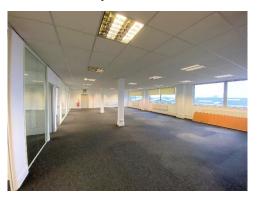

### Description

The Alcora Building is a low-rise modern office building which provides refurbished office accommodation set within a landscaped area and with plentiful car parking.

The subject suite is situated on the second floor and provides a large open plan working area with glass partitioned offices running along the front elevation of the property. The property benefits from carpet flooring, white emulsion coated walls, suspended ceiling with inset lighting, central heating and perimeter power and data.

#### Accommodation

Total (NAI) 2,500 ft2 (232.25 m2) approximately