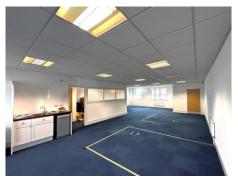

#### Description

The property comprises a modern office building of traditional brick construction surmounted by a pitched tiled roof.

The premises are arranged over two floors and entered via a large, glazed reception allowing entry into a predominantly open plan ground floor office.

The second floor is again open plan in its configuration with kitchen and male and female toilets.

A separate entrance from the front would allow the floor to be occupied separately if required.

The property benefits from raised access flooring, suspended ceiling with inset lighting, carpet floor covering, double glazed windows, gas fired central heating and perimeter power and data.