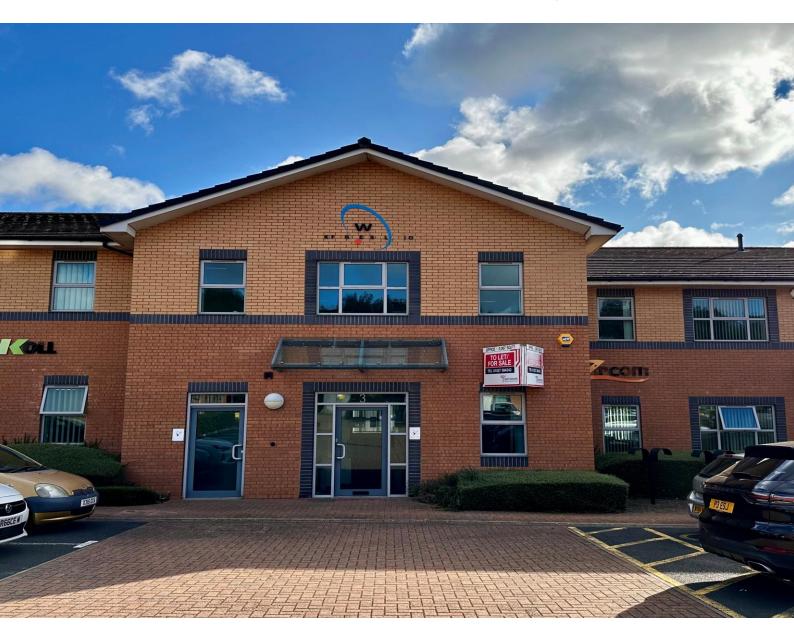

#### Description

The property comprises a modern office building of traditional brick construction surmounted by a pitched tiled roof.

The premises are arranged over two floors and entered via a large, glazed reception allowing entry into a predominantly open plan ground floor office.

Externally the property benefits from 9 allocated car parking spaces situated in front of the building.