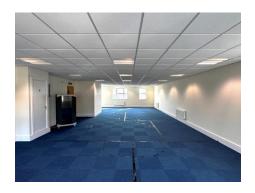

#### Description

The property comprises a modern office building of traditional brick construction surmounted by a pitched tiled roof.

The premises are arranged over two floors and entered via a large, glazed reception allowing entry into a predominantly open plan ground floor office.

The second floor is again open plan in its configuration with kitchen and male and female toilets.

A separate entrance from the front would allow the floor to be occupied separately if required.

The property benefits from raised access flooring, suspended ceiling with inset lighting, carpet floor covering, double glazed windows, gas fired central heating and perimeter power and data.