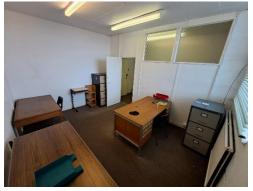

## Description

The property comprises ground floor workshop unit with front pedestrian access/loading access and rear loading access off Bath Walk off Edward Road.

The property benefits concrete flooring, strip lighting, and glazing to front and rear elevations providing lots of natural light.

#### Accommodation

| Unit<br>no | Floor  | Туре                  | Size (ft2) | Rental (Per<br>Month) |
|------------|--------|-----------------------|------------|-----------------------|
| 3          | First  | Office                | 633        | £750                  |
| 18         | First  | Office                | 223        | £350                  |
| 107        | Ground | Workshop<br>/ Storage | 633        | £750                  |