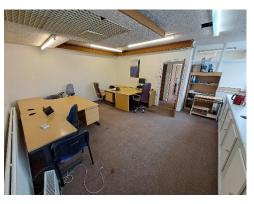

## Description

The property comprises ground floor workshop unit with front pedestrian access/loading access and rear loading access off Bath Walk off Edward Road.

The property benefits concrete flooring, strip lighting, and glazing to front and rear elevations providing lots of natural light.

#### Accommodation

| Unit<br>no | Floor  | Туре                  | Size (ft2) | Rental (Per<br>Month) |
|------------|--------|-----------------------|------------|-----------------------|
| 3          | First  | Office                | 633        | £750                  |
| 18         | First  | Office                | 223        | £350                  |
| 107        | Ground | Workshop<br>/ Storage | 633        | £750                  |