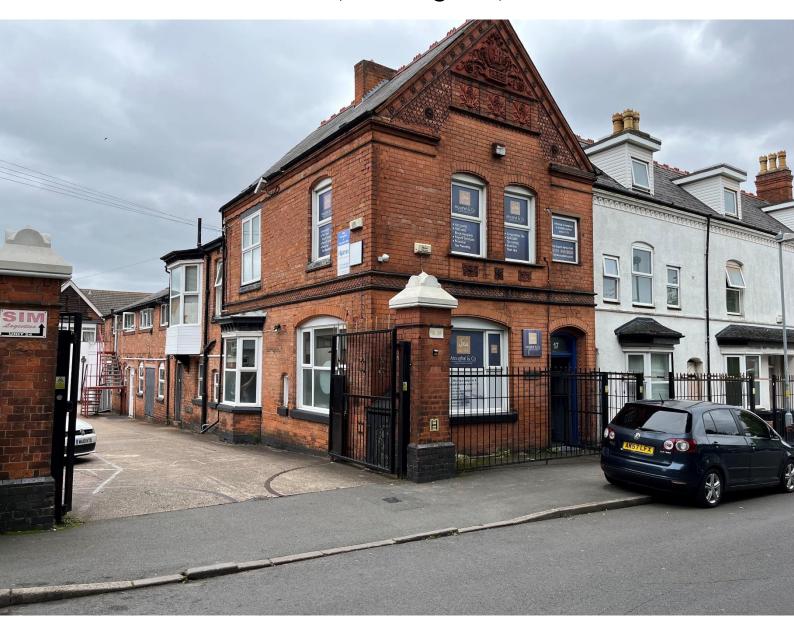

Good and Fine Industrial Complex, 17 to 21 George Street, Balsall Heath, Birmingham, B12 9RG

#### Location

The property is situated on the Good and Fine Industrial Complex, which is accessed off George Street in the Balsall Heath area of Birmingham.

The location provides convenient access to Birmingham City Centre located approximately 3 miles to the north.

## Description

The property comprises ground floor workshop unit with front pedestrian access/loading access and rear loading access off Bath Walk off Edward Road.

The property benefits concrete flooring, strip lighting, and glazing to front and rear elevations providing lots of natural light.