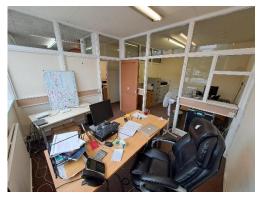

## Description

The property comprises ground floor workshop unit with front pedestrian access/loading access and rear loading access off Bath Walk off Edward Road.

The property benefits concrete flooring, strip lighting, and glazing to front and rear elevations providing lots of natural light.

#### Accommodation

| Unit<br>no | Floor  | Туре                  | Size (ft2) | Rental (Per<br>Month) |
|------------|--------|-----------------------|------------|-----------------------|
| 3          | First  | Office                | 633        | £750                  |
| 18         | First  | Office                | 223        | £350                  |
| 107        | Ground | Workshop<br>/ Storage | 633        | £750                  |