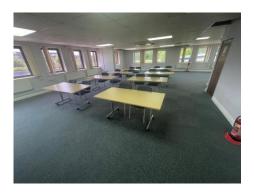

#### Description

The offices are located on the first floor, accessed via an internal stairwell leading from a manned reception area.

The office spaces are predominantly open plan with some cellular meeting rooms also provided. The suites benefit from carpet covered flooring, gas-fired heating, LED lighting and emulsion coated walls.

Further benefits include excellent natural daylight, communal break out, WC and kitchen facilities.

Generous secure parking is provided on site.