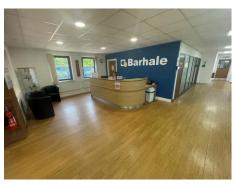

#### Description

The offices are located on the first floor, accessed via an internal stairwell leading from a manned reception area.

The office spaces are predominantly open plan with some cellular meeting rooms also provided. The suites benefit from carpet covered flooring, gas-fired heating, LED lighting and emulsion coated walls.