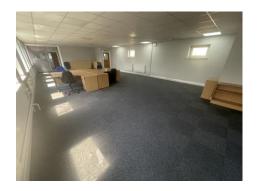

#### Description

The offices are located on the first floor, accessed via an internal stairwell leading from a manned reception area.

The office spaces are predominantly open plan with some cellular meeting rooms also provided. The suites benefit from carpet covered flooring, gas-fired heating, LED lighting and emulsion coated walls.

Further benefits include excellent natural daylight, communal break out, WC and kitchen facilities.

Generous secure parking is provided on site.