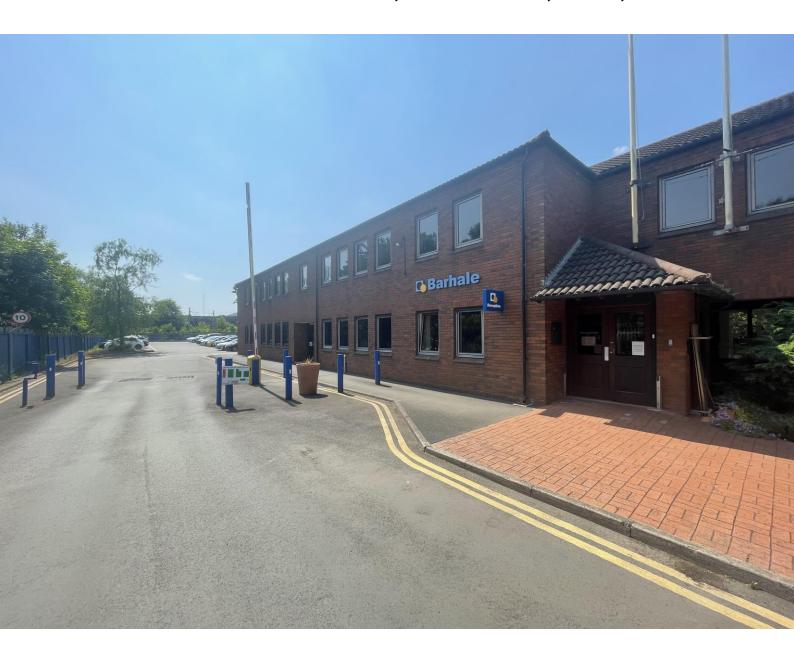

First Floor Offices at Barhale House, Bescot Crescent, Walsall, WS1 4NN

#### Location

The property is situated on Bescot Crescent, which is located approximately 1.5 miles from Walsall town centre.

It is 0.25 miles from Junction 9 of the M6 motorway, providing excellent transport links to Birmingham and the Black Country.

Bescot train station is within walking distance and provides direct access to Birmingham New Street and Wolverhampton.

The immediate vicinity provides access to numerous retail and food outlets including McDonalds, Costa Coffee and Morrisons supermarket.