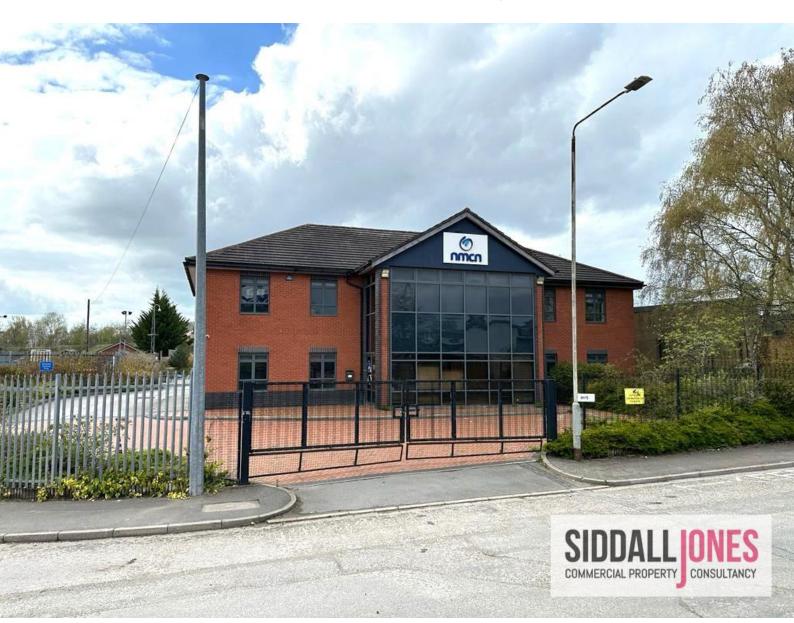

#### Description

The office comprises modern detached office building with substantial glass frontage, brickwork elevations and benefits a traditional pitched tiled roof.

#### Specification

- Detached Premises
- 8 Person Passenger Lift
- Secure Car Parking and Yard Area
- Raised Access Flooring with Carpet Flooring
- Suspended Ceiling with Inset LED Lighting
- Air Conditioning
- Gas Fired Central Heating
- Double Glazed Aluminium Framed Windows
- Additional Car Parking and Yard Available (by separate negotiation)