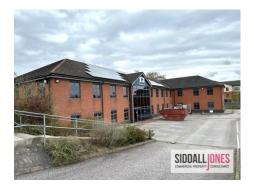

#### Description

The office comprises modern detached office building with substantial glass frontage, brickwork elevations and benefits a traditional pitched tiled roof.

#### Specification

- Detached Premises
- 8 Person Passenger Lift
- Secure Car Parking and Yard Area
- Raised Access Flooring with Carpet Flooring
- Suspended Ceiling with Inset LED Lighting
- Air Conditioning
- Gas Fired Central Heating
- Double Glazed Aluminium Framed Windows
- Additional Car Parking and Yard Available (by separate negotiation)