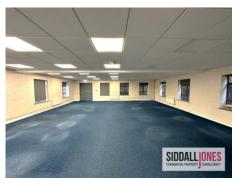

#### Specification

- Detached Premises
- 8 Person Passenger Lift
- Secure Car Parking and Yard Area
- Raised Access Flooring with Carpet Flooring
- Suspended Ceiling with Inset LED Lighting
- Air Conditioning
- Gas Fired Central Heating
- Double Glazed Aluminium Framed Windows
- Additional Car Parking and Yard Available (by separate negotiation)

#### Accommodation

| Ground Floor | 5,007 ft2  | 465.2 m2 |
|--------------|------------|----------|
| First Floor  | 5,007 ft2  | 465.2 m2 |
| Total        | 10,014 ft2 | 930.4 m2 |