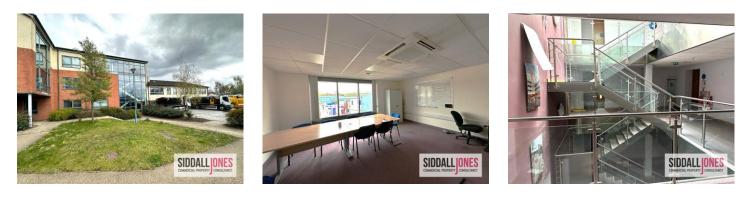

# Description

The office comprises modern detached office building with substantial glass frontage, brickwork elevations and benefits a traditional pitched tiled roof.

Additional yard and/or car parking can be provided via separate negotiation.

# Specification

- Detached Premises
- 8 Person Passenger Lift
- Secure Car Parking and Yard Area
- Raised Access Flooring with Carpet Flooring
- Suspended Ceiling with Inset LED Lighting
- Air Conditioning
- Gas Fired Central Heating
- Double Glazed Aluminium Framed Windows
- Additional Car Parking and Yard Available (by separate negotiation)