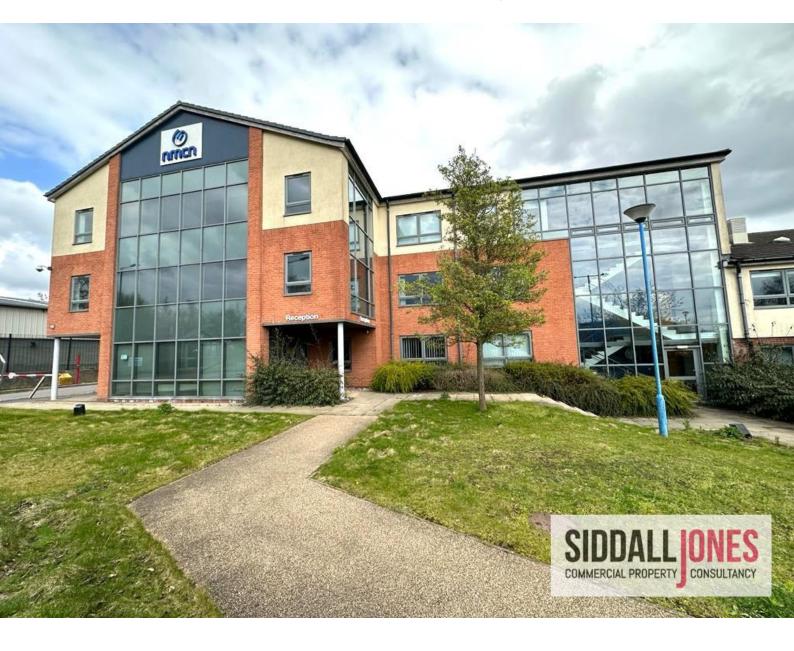

# Description

The office comprises modern detached office building with substantial glass frontage, brickwork elevations and benefits a traditional pitched tiled roof.

Additional yard and/or car parking can be provided via separate negotiation.

# Specification

- Detached Premises
- 8 Person Passenger Lift
- Secure Car Parking and Yard Area
- Raised Access Flooring with Carpet Flooring
- Suspended Ceiling with Inset LED Lighting
- Air Conditioning
- Gas Fired Central Heating
- Double Glazed Aluminium Framed Windows
- Additional Car Parking and Yard Available (by separate negotiation)