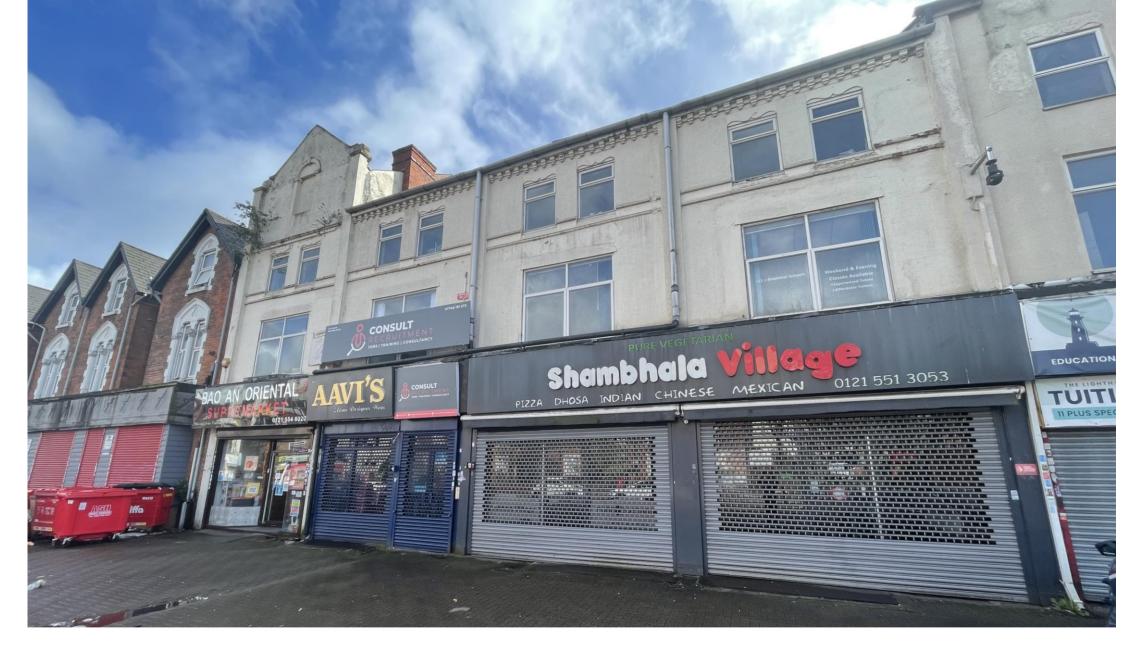

# 81-87 Soho Road, Handsworth, Birmingham, B21 9SP

Birmingham City Centre - 2 miles M5 Motorway - 2 miles M6 (Spaghetti Junction) - 3.3 miles

Three Interconnecting Freehold Buildings Prominently Located Along Soho Road.

#### Description

The property comprises of a series of interconnecting terraced buildings of two and three storey masonry construction, with rendered front elevation, surmounted by pitched tiled roofs.

The ground floor element provides two separate retail units and a double-fronted restaurant premises.

The first-floor office element, which is accessed from Soho Road, spans the full width of the building and comprises of a series of a cellular office spaces with an inner hallway to the rear, WC and kitchen facilities.