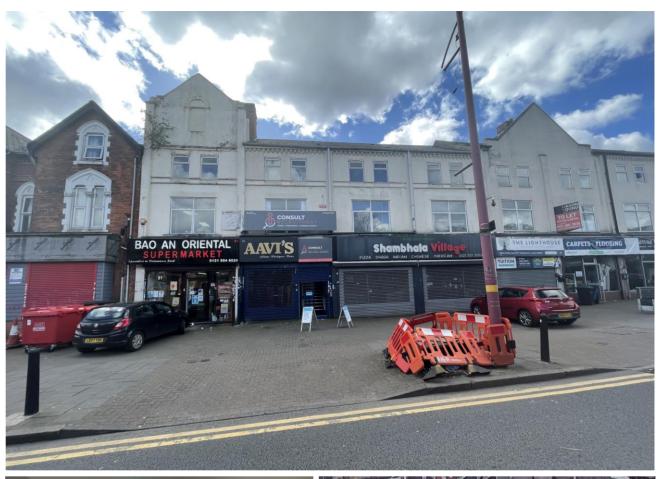

# 81-87 Soho Road, Handsworth, Birmingham, B21 9SP

Birmingham City Centre - 2 miles M5 Motorway - 2 miles M6 (Spaghetti Junction) - 3.3 miles

Three Interconnecting Freehold Buildings Prominently Located Along Soho Road.

#### Location

The property is located on the main A41 Soho Road and is close to Thornhill Road. The A41 being a main arterial route from Birmingham City Centre to Junction 1 of the M5 Motorway.

The local area consists of a high density of ethnic food stores and businesses.

#### Description

The property comprises of a series of interconnecting terraced buildings of two and three storey masonry construction, with rendered front elevation, surmounted by pitched tiled roofs.