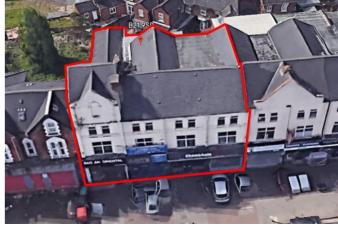

# 81-87 Soho Road, Handsworth, Birmingham, B21 9SP

Birmingham City Centre - 2 miles M5 Motorway - 2 miles M6 (Spaghetti Junction) - 3.3 miles

Three Interconnecting Freehold Buildings Prominently Located Along Soho Road.

#### Description

The property comprises of a series of interconnecting terraced buildings of two and three storey masonry construction, with rendered front elevation, surmounted by pitched tiled roofs.

# Accommodation (GIA)

| Ground Floor           | 4,471 ft2                  | 415.37 m2 |
|------------------------|----------------------------|-----------|
| First Floor            | 2,119 ft2                  | 196.86 m2 |
| Second Floor Inc. Loft | 2,663 ft2                  | 247.40 m2 |
| Basement Space         | 4,760 ft2 (excluded below) | 442.22 m2 |
| Total                  | 9,253 ft2                  | 859.63 m2 |