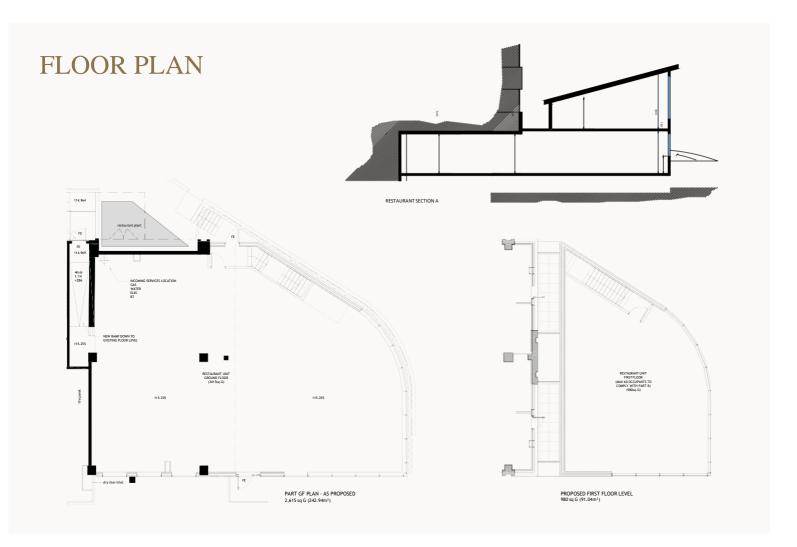

# KNIGHT'S HOUSE

SUTTON COLDFIELD, B72 1PD

NEW MIXED USE DEVELOPMENT IN THE HEART OF SUTTON COLDFIELD RETAIL/RESTAURANT UNIT TO LET Ground Floor -2,615 sq ft (242.94m²) | Mezzanine -980 sq ft (91.04m²)