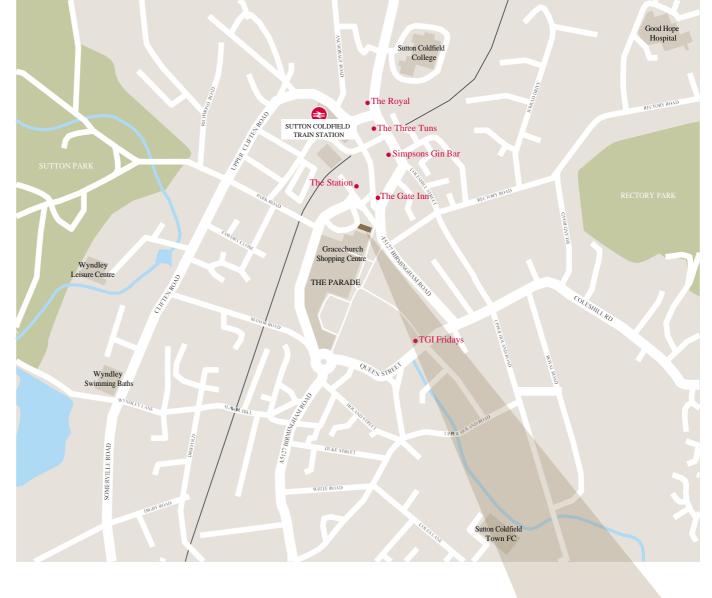

#### LOCATION

Knight's House is located at the top of The Parade and adjoins The Gracechurch Shopping Centre, which acts as theprimary retailing destination in Sutton Coldfield town with retailers including; House of Fraser, M&S, River Island, Topshop, Pandora and Costa.

In addition to the nearby retailing, there is an abundance of bars and eateries in the immediate vicinity from national occupiers such as TGI Friday's, to strong independents such as The Station pub and The Royal, which are both staples of the Sutton Coldfield evening circuit.

There are 3 pay and display car parks within walking distance and Knight's House has the added benefit of being situated within 100m walking distance of Sutton Coldfield train station, which provides direct links to Birmingham City Centre and Lichfield.