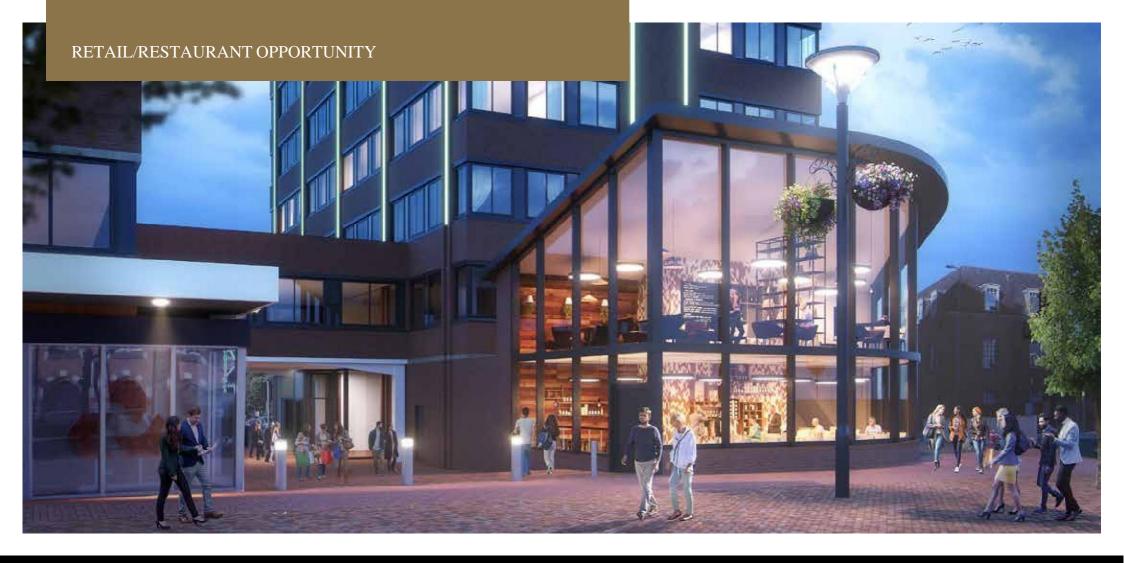

# KNIGHT'S HOUSE

SUTTON COLDFIELD, B72 1PD

NEW MIXED USE DEVELOPMENT IN THE HEART OF SUTTON COLDFIELD RETAIL/RESTAURANT UNIT TO LET Ground Floor -2,615 sq ft (242.94m²) | Mezzanine -980 sq ft (91.04m²)

#### DESCRIPTION

The development comprises a ten storey luxury residential apartment block with ground/mezzanine retail/leisure premises.

The units will be handed over to a developer's shell specification with floor to ceiling glazing and capped off services for tenants individual fit out. Further details of the handover specification can be made available upon request