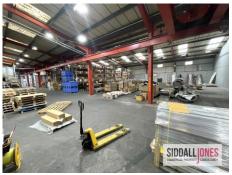

#### Description

The property comprises of a modern warehouse premises of portal frame construction with insulated pitched roof and block/brick work elevations.

The warehouse is part of a larger unit, which has been subdivided to create a self-contained warehouse premises.