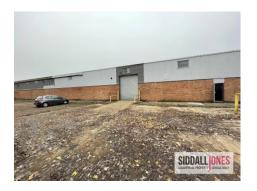

#### Description

The property comprises of a modern warehouse premises of portal frame construction with insulated pitched roof and block/brick work elevations.

The warehouse is part of a larger unit, which has been subdivided to create a self-contained warehouse premises.

Access to the unit is provided by way of a two dock loading doors to the front and a level loading door to the rear.

Benefits include concrete flooring, WC facilities and a shared loading/yard area to the rear of the building and secure yard/parking to the fore.