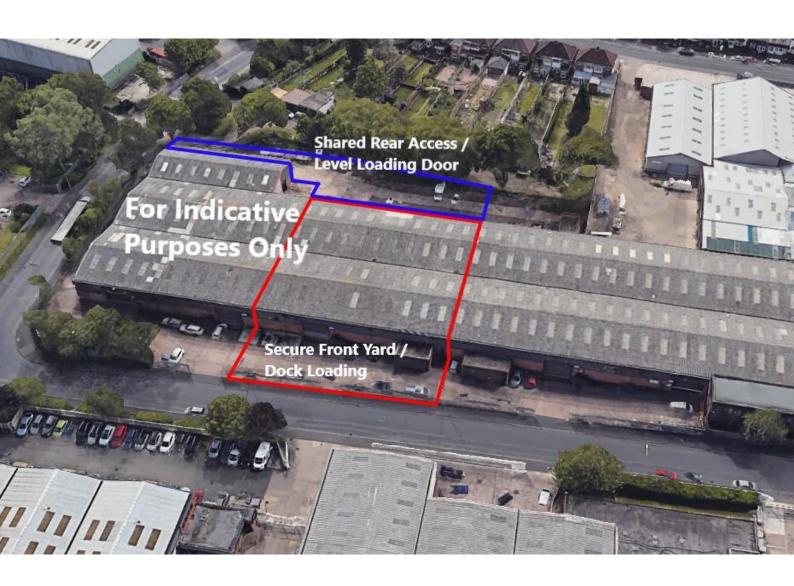

#### Description

The property comprises of a modern warehouse premises of portal frame construction with insulated pitched roof and block/brick work elevations.

The warehouse is part of a larger unit, which has been subdivided to create a self-contained warehouse premises.

Access to the unit is provided by way of a two dock loading doors to the front and a level loading door to the rear.

Benefits include concrete flooring, WC facilities and a shared loading/yard area to the rear of the building and secure yard/parking to the fore.