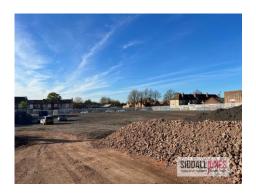

#### Description

The property comprises a roughly rectangular and level yard being secured via palisade fencing and with access from Redhill Road and Kiln Lane.

The surface has recently been laid with a stone top finish and compacted and compression rolled.