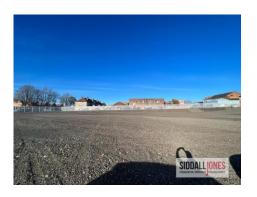

#### Description

The property comprises a roughly rectangular and level yard being secured via palisade fencing and with access from Redhill Road and Kiln Lane.

The surface has recently been laid with a stone top finish and compacted and compression rolled.