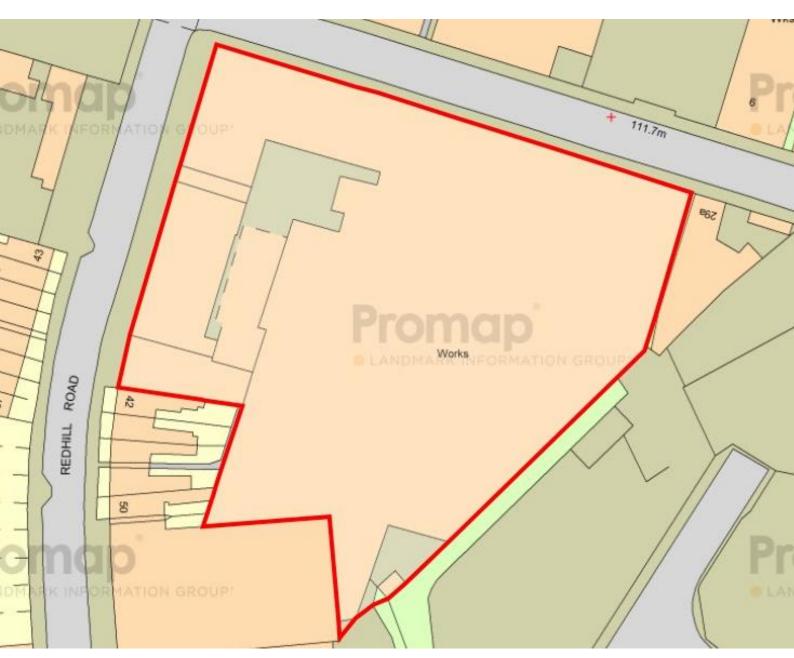

#### Description

The property comprises a roughly rectangular and level yard being secured via palisade fencing and with access from Redhill Road and Kiln Lane.

The surface has recently been laid with a stone top finish and compacted and compression rolled.

#### Accommodation

Total Site Area: 1.58 Acres (0.639 Hectares)