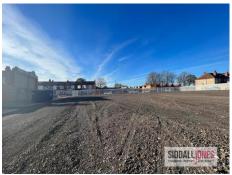

#### Description

The property comprises a roughly rectangular and level yard being secured via palisade fencing and with access from Redhill Road and Kiln Lane.

The surface has recently been laid with a stone top finish and compacted and compression rolled.