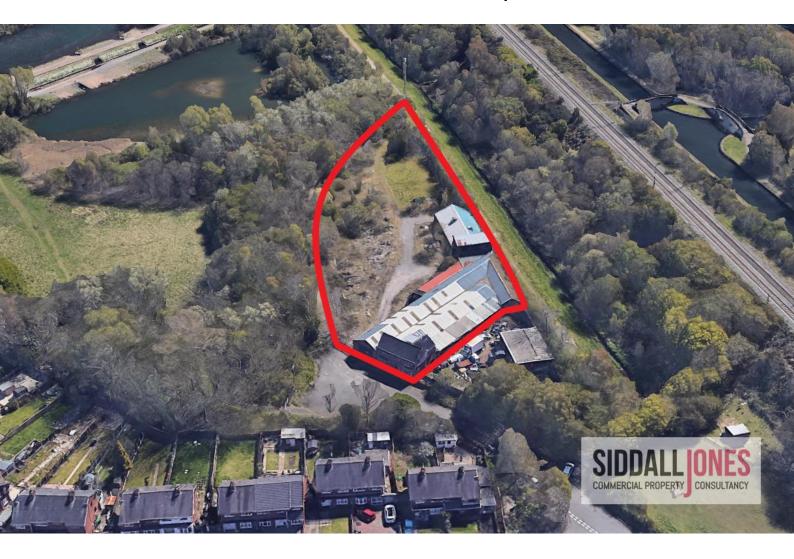

#### Description

The property comprises an irregular shaped site benefiting from a secluded location at the end of Johns Lane and neighbouring the Sheepwash Nature Reserve.

The site currently benefits from a two-storey former house to the front and a variety of single storey industrial workshops and outbuildings to the rear.

The remainder of the site is yard space.

#### Accommodation

We understand the built accommodation extends to approximately 12,000 ft2 (1,114.82 m2) on a site are of 1.4 acres (0.57 Hec) or thereabouts.