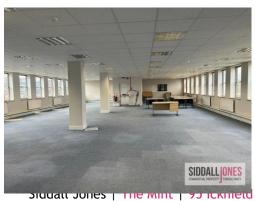

#### Description

Castle Mill is a purpose-built office building arranged over 5 floors.

#### Specification:

- 2x 8 Person Lifts
- LED Lighting
- Power and Data
- Carpet Flooring
- · Gas Fired Central Heating