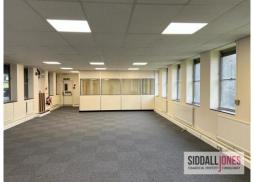

#### Description

Castle Mill is a purpose-built office building arranged over 5 floors.

#### Specification:

- 2x 8 Person Lifts
- LED Lighting
- Power and Data
- Carpet Flooring
- · Gas Fired Central Heating