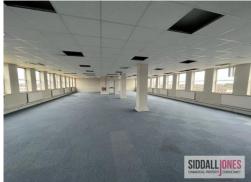

#### Description

Castle Mill is a purpose-built office building arranged over 5 floors.

#### Specification:

- 2x 8 Person Lifts
- LED Lighting
- Power and Data
- Carpet Flooring
- · Gas Fired Central Heating