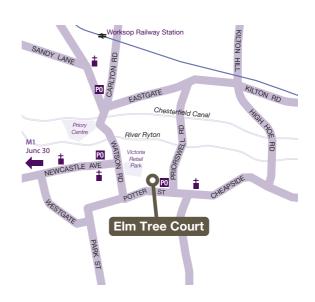

#### **Elm Tree Court**

Potter Street Worksop, Nottinghamshire S80 2HI

#### Directions from M1

- Leave M1 at Junction 30
- Join the A616 direction Barlborough
- At the 1st roundabout take the 1st exit onto the A619 direction Worksop
- Travel for 5.5 miles and at the large traffic island bear left onto the A60
- Travel for 0.9 miles to the roundabout and take the 3rd exit onto Newcastle Avenue
- Continue to the 2nd set of traffic lights and turn right onto Watson Road
- At the roundabout take the 1st exit onto Potter Street