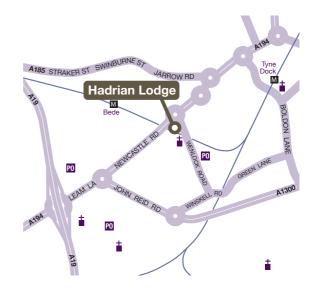

#### **Hadrian Lodge**

Wenlock Road. South Shields, Tyne and Wear **NE34 9BS** 

#### **Directions from A19**

- Leave the A19 at **Brockley Whins**
- Join the A194 north direction South Shields
- · Travel straight across at the 1st roundabout
- At the next roundabout take the 3rd exit onto Wenlock Road