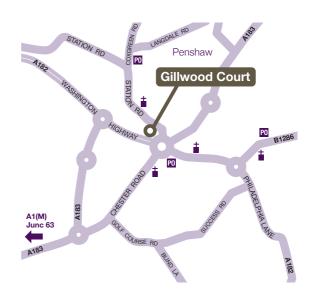

#### **Gillwood Court**

Station Road Penshaw Sunderland, Tyne and Wear DH47LQ

#### Directions from A1(M)

- Leave the A1(M) at Junction 63
- Join the A183 direction Penshaw
- Travel for 2.6 miles and at the roundabout take the 2nd exit onto Chester Road
- Continue for 0.7 miles and at the roundabout take the 2nd exit onto Station Road