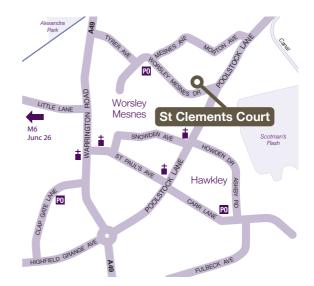

### **St Clements Court**

Worsley Mesnes Drive Wigan, Lancashire WN3 5UF

#### **Directions from M6**

- Leave M6 at Junction 26
- Join the A577 east direction Wigan
- Travel for 0.9 miles to the traffic lights and turn right onto Enfield Street
- Continue to its end and at the roundabout take the 1st exit onto the A571 Billinge Road
- At next set of traffic lights turn right onto Little Lane
- Travel to the A49 and turn left onto Warrington Road
- Take the 1st turning right onto Tyrer Avenue
- Bear left onto Worsley
  Mesnes Drive
- Follow this road right and left to St Clements Court