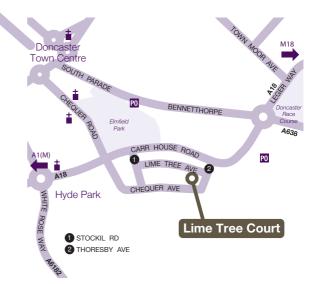

#### **Lime Tree Court**

Hyde Park Doncaster, South Yorkshire DN4 5DH

#### Directions from A1(M)

- Leave A1(M) at Junction 36
- Join A630 direction Doncaster
- Travel for 1.7 miles to the intersection and join the A18 Carr House Road
- Continue straight across the roundabout and take the 3rd turning right onto Stockil Road
- Take the 1st turning left onto Lime Tree Avenue
- Take the 3rd turning right onto Lime Tree Court

#### **Directions from M18**

- Leave M18 at Junction 3
- Join A6182 direction Doncaster
- Travel for 2.3 miles to Sidings Roundabout and take the 3rd exit onto A18 Carr House Road
- Take the 3rd turning left onto Stockil Road
- Take the 1st turning left onto Lime Tree Avenue
- Take the 3rd turning right onto Lime Tree Court